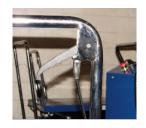

## SPECIAL FEATURES & BENEFITS

- Used to raise, lower, position and transport loads.
- Casters and push handle for easy maneuverability.
- Rear casters lock to keep the unit stationary while working.
- Large and easy to use lifting and lowering mechanisms built into the unit.

## FEATURE DETAILS

Casters With Brakes

Easy Hand Release

**▶** Large Foot Pump