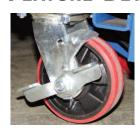

## SPECIAL FEATURES & BENEFITS

- Used to raise, lower, position and transport loads.
- Casters and push handle for easy maneuverability.
- Rear casters lock to keep the unit stationary while working.
- Large and easy to use lifting and lowering mechanisms built into the unit.

## FEATURE DETAILS

Casters With Brakes

Easy Hand Release

**▶** Large Foot Pump