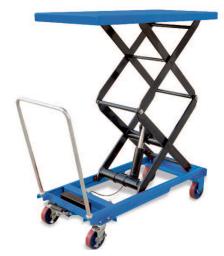

## MODEL ZMDLT150059 IMPORTED FOOT PUMP TABLES

The Advantage series is an Allied line of value minded lift tables. This line includes a number of lifts that are perfect for the infrequent raising, lowering, or moving of product. This line includes a number of foot pump tables to choose from.

ISO 9001:2015 Certified

Capacity: 1500 lbs. Lowered Height: 18 in.

Travel: 41 in.

Raised Height: 59 in.

Platform Size: 24 in. x 48 in.

Handle Height: 39.25 in.

Overall Length: 52 in.

Wheel Diameter: 6 in.

Foot Pump Strokes to Max Height: 35

Weight: 410 lbs.

1500 lb. Capacity - 41 in. Travel

## SPECIAL FEATURES & BENEFITS

- Used to raise, lower, position and transport loads.
- Casters and push handle for easy maneuverability.
- Rear casters lock to keep the unit stationary while working.
- Large and easy to use lifting and lowering mechanisms built into the unit.