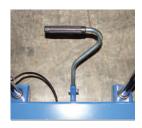

## SPECIAL FEATURES & BENEFITS

- Used to raise, lower, position and transport loads.
- Casters and push handle for easy maneuverability.
- Rear casters lock to keep the unit stationary while working.
- Large and easy to use lifting and lowering mechanisms built into the unit.

## FEATURE DETAILS

Casters With Brakes

Easy Hand Release

**▶** Large Foot Pump