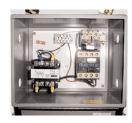

# **SPECIAL FEATURES & BENEFITS**

- All of the controllers are Underwriter Laboratory listed assemblies.
- These units are fully primed and finished with a baked enamel finish.
- The cylinders are machine grade with clear plastic return lines.
- All pressure hoses are double wire braid with JIC fittings.
- ▶ The reservoirs are mild steel.
- ▶ These units conform to all applicable ANSI codes.

#### FEATURE DETAILS

► UL Listed Control Panel

► Machine Grade Cylinder

Double Wire Braid Hose

**▶** Power Unit