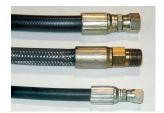

# **SPECIAL FEATURES & BENEFITS**

- All of the controllers are Underwriter Laboratory listed assemblies.
- These units are fully primed and finished with a baked enamel finish.
- The cylinders are machine grade with clear plastic return lines.
- All pressure hoses are double wire braid with JIC fittings.
- ▶ The reservoirs are mild steel.
- ▶ These units conform to all applicable ANSI codes.

#### FEATURE DETAILS

► UL Listed Control Panel

► Machine Grade Cylinder

Double Wire Braid Hose

**▶** Power Unit