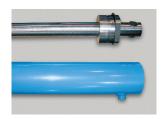

# **SPECIAL FEATURES & BENEFITS**

- All of the controllers are Underwriter Laboratory listed assemblies.
- These units are fully primed and finished with a baked enamel finish.
- The cylinders are machine grade with clear plastic return lines.
- All pressure hoses are double wire braid with JIC fittings.
- ▶ The reservoirs are mild steel.
- ▶ These units conform to all applicable ANSI codes.

#### FEATURE DETAILS

► UL Listed Control Panel

► Machine Grade Cylinder

Double Wire Braid Hose

**▶** Power Unit