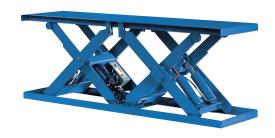

# MODEL PVWVDL-4024 DOUBLE LONG SCISSORS LIFT

## 10 Year/250,000 Cycle Warranty

This Double Long lift table is made to handle those especially long loads that you may have to deal with. The double legs on this model provides extra stability to ensure smooth, safe and efficient operation.

ISO 9001:2015 Certified

Capacity: 4,000 lbs.
Standard Min. Platform: 48 x 108 in.
Optional Max. Platform: 72 x 144 in.
Max. End Load Capacity 2,000 lbs.
Max. Side Load Capacity: 4,000 lbs.
Baseframe Size: 48 x 108 in.

Lowered Height: 6.5 in. Raised Height: 30.5 in. Approx. Speed Up: 22 sec.

**Internal Motor: 1.5 HP** 

Shipping Weight: 1,940 lbs.

4,000 lb. Capacity - 24 in. Travel