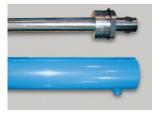

## Special Features & Benefits

- ▶ These units are equipped with the patented "Platform Centering Devices", which doubles or triples lift life.
- All of the controllers are Underwriter Laboratory listed assemblies.
- ▶ These units are fully primed and finished with a baked enamel finish.
- ▶ The cylinders are machine grade with clear plastic return lines.
- All pressure hoses are double wire braid with JIC fittings.
- The reservoirs are mild steel.
- ▶ These units conform to all applicable ANSI codes.

#### FEATURE DETAILS

► Platform Centering Device

► Machine Grade Cylinder

► Double Wire Braid Hose

**▶** Power Unit