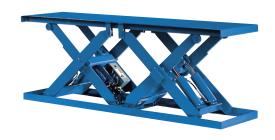

# MODEL PVWDL-4036 DOUBLE LONG SCISSORS LIFT

### 10 Year/250,000 Cycle Warranty

This Double Long lift table is made to handle those especially long loads that you may have to deal with. The double legs on this model provides extra stability to ensure smooth, safe and efficient operation.

#### ISO 9001:2015 Certified

Capacity: 4,000 lbs.
Standard Min. Platform: 48 x 98 in.
Optional Max. Platform: 72 x 122 in.
Max. End Load Capacity 2,000 lbs.
Max. Side Load Capacity: 4,000 lbs.

Baseframe Size: 48 x 98 in.

Lowered Height: 6.5 in. Raised Height: 42.5 in.

Approx. Speed Up: 24 sec.

Internal Motor: 2HP

Shipping Weight: 1,760 lbs.

4,000 lb. Capacity - 36 in. Travel