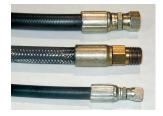

## Special Features & Benefits

- ▶ These units are equipped with the patented "Platform Centering Devices", which doubles or triples lift life.
- All of the controllers are Underwriter Laboratory listed assemblies.
- ▶ These units are fully primed and finished with a baked enamel finish.
- ▶ The cylinders are machine grade with clear plastic return lines.
- All pressure hoses are double wire braid with JIC fittings.
- The reservoirs are mild steel.
- ▶ These units conform to all applicable ANSI codes.

#### FEATURE DETAILS

► Platform Centering Device

► Machine Grade Cylinder

► Double Wire Braid Hose

**▶** Power Unit