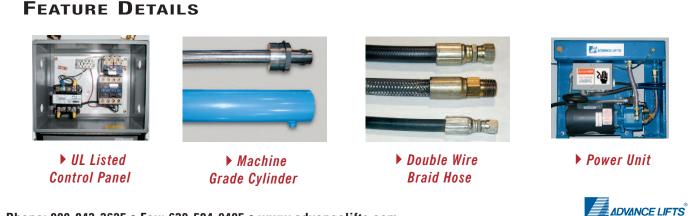

## **SPECIAL FEATURES & BENEFITS**

- All of the controllers are Underwriter Laboratory listed assemblies.
- > These units are fully primed and finished with a baked enamel finish.
- > The cylinders are machine grade with clear plastic return lines.
- All pressure hoses are double wire braid with JIC fittings.
- The reservoirs are mild steel.
- > These units conform to all applicable ANSI codes.