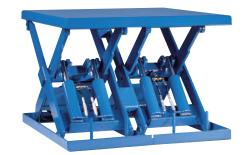

# MODEL# PVDW-3222 DOUBLE WIDE SCISSORS LIFT

10 Year/250,000 Cycle Warranty

When you need an extra wide platform or plan to move heavy loads over the end of the lift, this Double Wide lift is the choice. A second set of legs are added to give you the extra strength you need. This unit is equipped with our patented "Platform Centering Device" which provides smooth operation throughout the entire travel range.

#### ISO 9001:2015 Certified

Min. Platform Size: 96 x 36 in. Max. Platform Size: 120 x 60 in. Max. End Load Capacity 4,000 lbs. Max. Side Load Capacity: 2,400 lbs. Baseframe Size: 96 x 36 in. Lowered Height: 8.5 in. Raised Height: 30.5 in. Approx. Speed Up: 20 sec. Internal Motor: 1.5 HP Shipping Weight: 1,500 lbs.

#### 3,200 lb. Capacity - 22 in. Travel