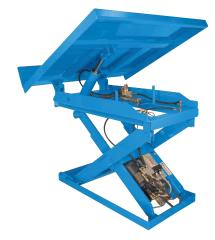

## MODEL PT-35244-I LIFT AND TILT COMBINATION

## 10 Year/250,000 Cycle Warranty

These lift and tilt units are optimized combination designs that are used where the lifting and tilting functions must be done independently.

ISO 9001:2015 Certified

Capacity: 3,500 lbs.
Min. Platform Size: 30 x 36 in.
Max. Platform Size: 48 x 60 in.
Lowered Height: 14.25 in.
Raised Height: 38.25 in.
Lift Speed Up: 15 sec.
Tilt Speed Up: 27 sec.
Internal Motor: 2 HP
Shipping Weight: 900 lbs.

Degree of Tilt: 45

3,500 lb. Capacity - 24 in. Travel

## **SPECIAL FEATURES & BENEFITS**

- ▶ These units are equipped with single internally mounted power units.
- ▶ All of the controllers are Underwriter Laboratory listed assemblies.
- All hydraulic cylinders are machine grade with clear plastic return lines.
- All pressure hoses are double wire braid with JIC fittings.
- ▶ These units are fully primed and finished with baked enamel.