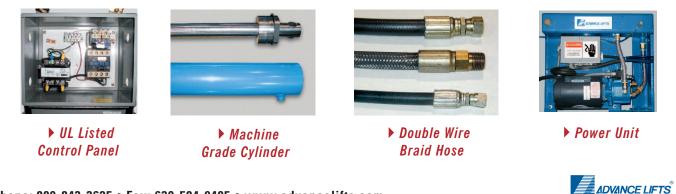

## **SPECIAL FEATURES & BENEFITS**

- > These units are equipped with single internally mounted power units.
- All of the controllers are Underwriter Laboratory listed assemblies.
- All hydraulic cylinders are machine grade with clear plastic return lines.
- All pressure hoses are double wire braid with JIC fittings.
- > These units are fully primed and finished with baked enamel.