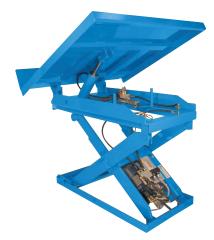

## MODEL PT-35243-I LIFT AND TILT COMBINATION

10 Year/250,000 Cycle Warranty

These lift and tilt units are optimized combination designs that are used where the lifting and tilting functions must be done independently.

ISO 9001:2015 Certified

Degree of Tilt: 30 Capacity: 3,500 lbs. Min. Platform Size: 30 x 36 in. Max. Platform Size: 48 x 60 in. Lowered Height: 14.25 in. Raised Height: 38.25 in. Lift Speed Up: 15 sec. Tilt Speed Up: 12 sec. Internal Motor: 2 HP Shipping Weight: 890 lbs.

3,500 lb. Capacity - 24 in. Travel