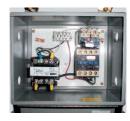

## **SPECIAL FEATURES & BENEFITS**

- ▶ These units are equipped with single internally mounted power units.
- ▶ All of the controllers are Underwriter Laboratory listed assemblies.
- All hydraulic cylinders are machine grade with clear plastic return lines.
- All pressure hoses are double wire braid with JIC fittings.
- ▶ These units are fully primed and finished with baked enamel.

## FEATURE DETAILS

► UL Listed Control Panel

► Machine Grade Cylinder

Double Wire Braid Hose

▶ Power Unit