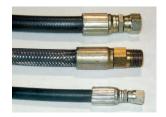

## **SPECIAL FEATURES & BENEFITS**

- ▶ These units are equipped with single internally mounted power units.
- ▶ All of the controllers are Underwriter Laboratory listed assemblies.
- All hydraulic cylinders are machine grade with clear plastic return lines.
- All pressure hoses are double wire braid with JIC fittings.
- ▶ These units are fully primed and finished with baked enamel.

## FEATURE DETAILS

► UL Listed Control Panel

► Machine Grade Cylinder

Double Wire Braid Hose

▶ Power Unit