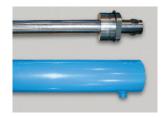

## **SPECIAL FEATURES & BENEFITS**

- ▶ These units are equipped with single internally mounted power units.
- ▶ All of the controllers are Underwriter Laboratory listed assemblies.
- All hydraulic cylinders are machine grade with clear plastic return lines.
- All pressure hoses are double wire braid with JIC fittings.
- ▶ These units are fully primed and finished with baked enamel.

## FEATURE DETAILS

► UL Listed Control Panel

► Machine Grade Cylinder

Double Wire Braid Hose

▶ Power Unit