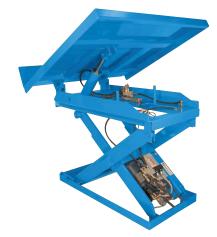

## MODEL PT-20243-I LIFT AND TILT COMBINATION

10 Year/250,000 Cycle Warranty

These lift and tilt units are optimized combination designs that are used where the lifting and tilting functions must be done independently.

## ISO 9001:2015 Certified

Capacity: 2,000 lbs.
Min. Platform Size: 30 x 36 in.
Max. Platform Size: 48 x 60 in.
Lowered Height: 14.25 in.
Raised Height: 38.25 in.
Lift Speed Up: 10 sec.
Tilt Speed Up: 6 sec.
Internal Motor: 2 HP
Shipping Weight: 800 lbs.

Degree of Tilt: 30

2,000 lb. Capacity - 24 in. Travel

## **SPECIAL FEATURES & BENEFITS**

- ▶ These units are equipped with single internally mounted power units.
- ▶ All of the controllers are Underwriter Laboratory listed assemblies.
- All hydraulic cylinders are machine grade with clear plastic return lines.
- All pressure hoses are double wire braid with JIC fittings.
- ▶ These units are fully primed and finished with baked enamel.