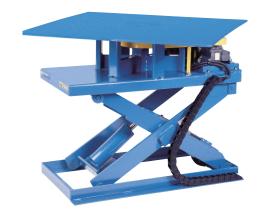

# MODEL PP-5348 LIFT & POWERED TURN

10 Year/250,000 Cycle Warranty

These units are optimized lift and turn units used where the lifting and turning functions must be done independently.

ISO 9001:2015 Certified

Capacity: 5,300 lbs. Min. Platform Size: 24 x 64 in. Max. Platform Size: 48 x 64 in. Lift Table Size: 24 x 64 in. Lowered Height: 16.5 in. Raised Height: 64.5 in. Speed Up: 37 sec. Internal Motor: 2 HP Shipping Weight: 1,465 lbs.

5,300 lb. Capacity - 48 in. Travel