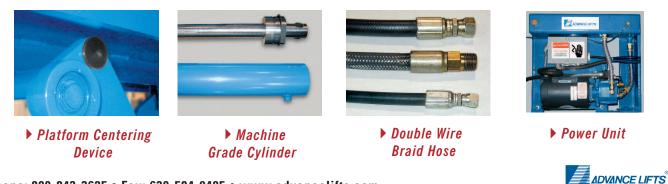

#### **SPECIAL FEATURES & BENEFITS**

- > These units are equipped with the patented "Platform Centering Devices", which doubles or triples lift life.
- > These units are equipped with single internally mounted power units.
- > All of the controllers are Underwriter Laboratory listed assemblies.
- > All hydraulic cylinders are machine grade with clear plastic return lines.
- All pressure hoses are double wire braid with JIC fittings.
- > These units are fully primed and finished with baked enamel.

## FEATURE DETAILS