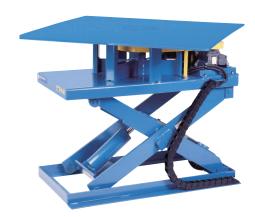

# MODEL PP-3348 LIFT & POWERED TURN

10 Year/250,000 Cycle Warranty

These units are optimized lift and turn units used where the lifting and turning functions must be done independently.

#### ISO 9001:2015 Certified

Capacity: 3,300 lbs.
Min. Platform Size: 24 x 64 in.
Max. Platform Size: 48 x 64 in.
Lift Table Size: 24 x 64 in.
Lowered Height: 16.5 in.
Raised Height: 64.5 in.
Speed Up: 27 sec.
Internal Motor: 2 HP

Shipping Weight: 1,410 lbs.

3,300 lb. Capacity - 48 in. Travel