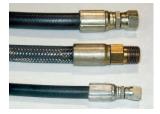

### Special Features & Benefits

- ▶ These units are equipped with the patented "Platform Centering Devices", which doubles or triples lift life.
- ▶ These units are equipped with single internally mounted power units.
- ▶ All of the controllers are Underwriter Laboratory listed assemblies.
- All hydraulic cylinders are machine grade with clear plastic return lines.
- ▶ All pressure hoses are double wire braid with JIC fittings.
- ▶ These units are fully primed and finished with baked enamel.

#### FEATURE DETAILS

► Platform Centering Device

► Machine Grade Cylinder

► Double Wire Braid Hose

**▶** Power Unit

Phone: 800-843-3625 • Fax: 630-584-9405 • www.advancelifts.com