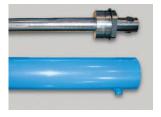

### Special Features & Benefits

- ▶ These units are equipped with the patented "Platform Centering Devices", which doubles or triples lift life.
- ▶ These units are equipped with single internally mounted power units.
- ▶ All of the controllers are Underwriter Laboratory listed assemblies.
- All hydraulic cylinders are machine grade with clear plastic return lines.
- ▶ All pressure hoses are double wire braid with JIC fittings.
- ▶ These units are fully primed and finished with baked enamel.

#### FEATURE DETAILS

► Platform Centering Device

► Machine Grade Cylinder

► Double Wire Braid Hose

**▶** Power Unit

Phone: 800-843-3625 • Fax: 630-584-9405 • www.advancelifts.com