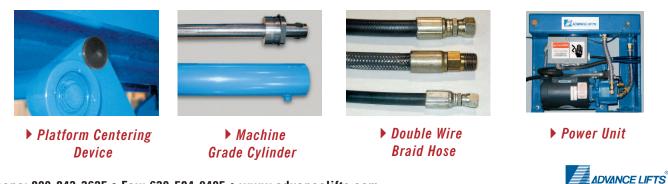

### **SPECIAL FEATURES & BENEFITS**

- > These units are equipped with the patented "Platform Centering Devices", which doubles or triples lift life.
- > These units are equipped with single internally mounted power units.
- > All of the controllers are Underwriter Laboratory listed assemblies.
- > All hydraulic cylinders are machine grade with clear plastic return lines.
- All pressure hoses are double wire braid with JIC fittings.
- > These units are fully primed and finished with baked enamel.

## FEATURE DETAILS