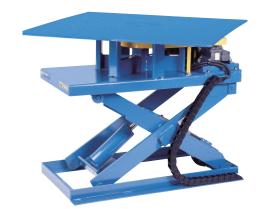

# MODEL PP-1848 LIFT & POWERED TURN

10 Year/250,000 Cycle Warranty

These units are optimized lift and turn units used where the lifting and turning functions must be done independently.

ISO 9001:2015 Certified

1,800 lb. Capacity - 48 in. Travel

Capacity: 1,800 lbs. Min. Platform Size: 24 x 64 in. Max. Platform Size: 48 x 64 in. Lift Table Size: 24 x 64 in. Lowered Height: 16.5 in. Raised Height: 64.5 in. Speed Up: 18 sec. Internal Motor: 2 HP Shipping Weight: 1,355 lbs.