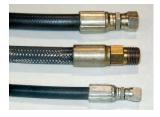

## Special Features & Benefits

- ▶ These units are equipped with the patented "Platform Centering Devices", which doubles or triples lift life.
- ▶ These units are equipped with single internally mounted power units.
- All of the controllers are Underwriter Laboratory listed assemblies.
- All hydraulic cylinders are machine grade with clear plastic return lines.
- All pressure hoses are double wire braid with JIC fittings.
- ▶ These units are fully primed and finished with baked enamel.

## FEATURE DETAILS

► Platform Centering Device

► Machine Grade Cylinder

► Double Wire Braid Hose

**▶** Power Unit

Phone: 800-843-3625 • Fax: 630-584-9405 • www.advancelifts.com