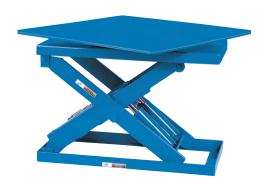

## MODEL PM-5548 LIFT & MANUAL TURN

10 Year/250,000 Cycle Warranty

These units are optimized lift and turn units used where the lifting and turning functions must be done independently.

## ISO 9001:2015 Certified

Capacity: 5,500 lbs.

Min. Platform Size: 24 x 64 in.

Max. Platform Size: 48 x 64 in.

Lift Table Size: 24 x 64 in.

Lowered Height: 10 in.

Raised Height: 58 in.

Speed Up: 37 sec.

Lift Table: 2 HP

Shipping Weight: 1,285 lbs.

5,500 lb. Capacity - 48 in. Travel