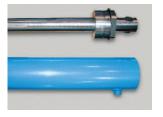

## Special Features & Benefits

- ▶ These units are equipped with the patented "Platform Centering Devices", which doubles or triples lift life.
- ▶ These units are equipped with single internally mounted power units.
- All of the controllers are Underwriter Laboratory listed assemblies.
- All hydraulic cylinders are machine grade with clear plastic return lines.
- All pressure hoses are double wire braid with JIC fittings.
- ▶ These units are fully primed and finished with baked enamel.

## FEATURE DETAILS

► Platform Centering Device

► Machine Grade Cylinder

► Double Wire Braid Hose

**▶** Power Unit

Phone: 800-843-3625 • Fax: 630-584-9405 • www.advancelifts.com