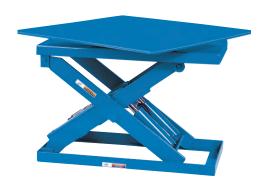

## MODEL PM-5536 LIFT & MANUAL TURN

10 Year/250,000 Cycle Warranty

These units are optimized lift and turn units used where the lifting and turning functions must be done independently.

## ISO 9001:2015 Certified

Capacity: 5,500 lbs.

Min. Platform Size: 24 x 48 in.

Max. Platform Size: 48 x 64 in.

Lift Table Size: 24 x 48 in.

Lowered Height: 9.5 in.

Raised Height: 45.5 in.

Speed Up: 23 sec.

Lift Table: 2 HP

Shipping Weight: 1,020 lbs.

5,500 lb. Capacity - 36 in. Travel