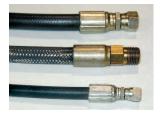

## Special Features & Benefits

- ▶ These units are equipped with the patented "Platform Centering Devices", which doubles or triples lift life.
- ▶ These units are equipped with single internally mounted power units.
- ▶ All of the controllers are Underwriter Laboratory listed assemblies.
- All hydraulic cylinders are machine grade with clear plastic return lines.
- All pressure hoses are double wire braid with JIC fittings.
- ▶ These units are fully primed and finished with baked enamel.

## FEATURE DETAILS

► Platform Centering Device

► Machine Grade Cylinder

► Double Wire Braid Hose

**▶** Power Unit

Phone: 800-843-3625 • Fax: 630-584-9405 • www.advancelifts.com