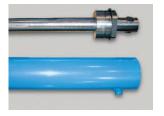

## Special Features & Benefits

- ▶ These units are equipped with the patented "Platform Centering Devices", which doubles or triples lift life.
- ▶ These units are equipped with single internally mounted power units.
- ▶ All of the controllers are Underwriter Laboratory listed assemblies.
- All hydraulic cylinders are machine grade with clear plastic return lines.
- All pressure hoses are double wire braid with JIC fittings.
- ▶ These units are fully primed and finished with baked enamel.

## FEATURE DETAILS

► Platform Centering Device

► Machine Grade Cylinder

► Double Wire Braid Hose

**▶** Power Unit

Phone: 800-843-3625 • Fax: 630-584-9405 • www.advancelifts.com