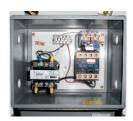

## SPECIAL FEATURES & BENEFITS

- ▶ These units are equipped with single internally mounted power units.
- All of the controllers are Underwriter Laboratory listed assemblies.
- ▶ All hydraulic cylinders are machine grade with clear plastic return lines.
- All pressure hoses are double wire braid with JIC fittings.
- ▶ These units are fully primed and finished with baked enamel.

### FEATURE DETAILS

► UL Listed Control Panel

► Machine Grade Cylinder

Double Wire Braid Hose

**▶** Power Unit

Phone: 800-843-3625 • Fax: 630-584-9405 • www.advancelifts.com