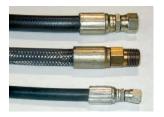

## SPECIAL FEATURES & BENEFITS

- ▶ These units are equipped with single internally mounted power units.
- All of the controllers are Underwriter Laboratory listed assemblies.
- ▶ All hydraulic cylinders are machine grade with clear plastic return lines.
- All pressure hoses are double wire braid with JIC fittings.
- ▶ These units are fully primed and finished with baked enamel.

### FEATURE DETAILS

► UL Listed Control Panel

► Machine Grade Cylinder

Double Wire Braid Hose

**▶** Power Unit

Phone: 800-843-3625 • Fax: 630-584-9405 • www.advancelifts.com