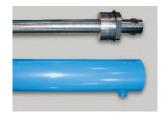

## SPECIAL FEATURES & BENEFITS

- ▶ These units are equipped with single internally mounted power units.
- All of the controllers are Underwriter Laboratory listed assemblies.
- ▶ All hydraulic cylinders are machine grade with clear plastic return lines.
- All pressure hoses are double wire braid with JIC fittings.
- ▶ These units are fully primed and finished with baked enamel.

### FEATURE DETAILS

► UL Listed Control Panel

► Machine Grade Cylinder

Double Wire Braid Hose

**▶** Power Unit

Phone: 800-843-3625 • Fax: 630-584-9405 • www.advancelifts.com