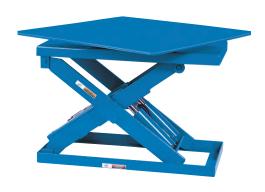

# MODEL PM-5524 LIFT & MANUAL TURN

10 Year/250,000 Cycle Warranty

These units are optimized lift and turn units used where the lifting and turning functions must be done independently.

#### ISO 9001:2015 Certified

Capacity: 5,500 lbs.

Min. Platform Size: 24 x 36 in.

Max. Platform Size: 48 x 60 in.

Lift Table Size: 24 x 36 in.

Lowered Height: 9.5 in.

Raised Height: 33.5 in.

Speed Up: 22 sec.

Lift Table: 2 HP

Shipping Weight: 855 lbs.

5,500 lb. Capacity - 24 in. Travel