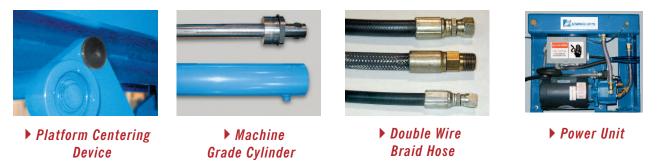

## **SPECIAL FEATURES & BENEFITS**

- > These units are equipped with the patented "Platform Centering Devices", which doubles or triples lift life.
- > These units are equipped with single internally mounted power units.
- All of the controllers are Underwriter Laboratory listed assemblies.
- > All hydraulic cylinders are machine grade with clear plastic return lines.
- All pressure hoses are double wire braid with JIC fittings.
- > These units are fully primed and finished with baked enamel.