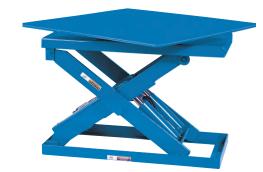

## MODEL PM-3548 LIFT & MANUAL TURN

10 Year/250,000 Cycle Warranty

These units are optimized lift and turn units used where the lifting and turning functions must be done independently.

ISO 9001:2015 Certified

Capacity: 3,500 lbs. Min. Platform Size: 24 x 64 in. Max. Platform Size: 48 x 64 in. Lift Table Size: 24 x 64 in. Lowered Height: 10 in. Raised Height: 58 in. Speed Up: 27 sec. Lift Table: 2 HP Shipping Weight: 1,230 lbs.

3,500 lb. Capacity - 48 in. Travel