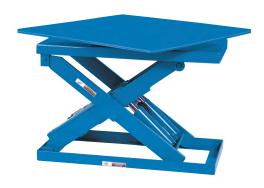

## MODEL PM-3536 LIFT & MANUAL TURN

10 Year/250,000 Cycle Warranty

These units are optimized lift and turn units used where the lifting and turning functions must be done independently.

## ISO 9001:2015 Certified

Capacity: 3,500 lbs.
Min. Platform Size: 24 x 48 in.
Max. Platform Size: 48 x 64 in.
Lift Table Size: 24 x 48 in.
Lowered Height: 9.5 in.
Raised Height: 45.5 in.
Speed Up: 17 sec.
Lift Table: 2 HP

Shipping Weight: 975 lbs.

3,500 lb. Capacity - 36 in. Travel