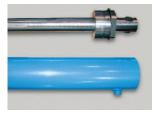

## Special Features & Benefits

- ▶ These units are equipped with the patented "Platform Centering Devices", which doubles or triples lift life.
- These units are equipped with single internally mounted power units.
- All of the controllers are Underwriter Laboratory listed assemblies.
- All hydraulic cylinders are machine grade with clear plastic return lines.
- ▶ All pressure hoses are double wire braid with JIC fittings.
- ▶ These units are fully primed and finished with baked enamel.

## FEATURE DETAILS

► Platform Centering Device

► Machine Grade Cylinder

► Double Wire Braid Hose

**▶** Power Unit

Phone: 800-843-3625 • Fax: 630-584-9405 • www.advancelifts.com