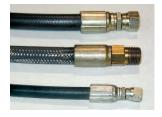

## Special Features & Benefits

- ▶ These units are equipped with the patented "Platform Centering Devices", which doubles or triples lift life.
- These units are equipped with single internally mounted power units.
- All of the controllers are Underwriter Laboratory listed assemblies.
- All hydraulic cylinders are machine grade with clear plastic return lines.
- ▶ All pressure hoses are double wire braid with JIC fittings.
- ▶ These units are fully primed and finished with baked enamel.

## FEATURE DETAILS

► Platform Centering Device

► Machine Grade Cylinder

► Double Wire Braid Hose

**▶** Power Unit

Phone: 800-843-3625 • Fax: 630-584-9405 • www.advancelifts.com