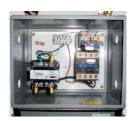

## SPECIAL FEATURES & BENEFITS

- These units are equipped with single internally mounted power units.
- ▶ All of the controllers are Underwriter Laboratory listed assemblies.
- ▶ All hydraulic cylinders are machine grade with clear plastic return lines.
- All pressure hoses are double wire braid with JIC fittings.
- ▶ These units are fully primed and finished with baked enamel.

### FEATURE DETAILS

► UL Listed Control Panel

► Machine Grade Cylinder

Double Wire Braid Hose

**▶** Power Unit