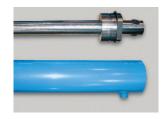

## SPECIAL FEATURES & BENEFITS

- These units are equipped with single internally mounted power units.
- ▶ All of the controllers are Underwriter Laboratory listed assemblies.
- ▶ All hydraulic cylinders are machine grade with clear plastic return lines.
- All pressure hoses are double wire braid with JIC fittings.
- ▶ These units are fully primed and finished with baked enamel.

### FEATURE DETAILS

► UL Listed Control Panel

► Machine Grade Cylinder

Double Wire Braid Hose

**▶** Power Unit