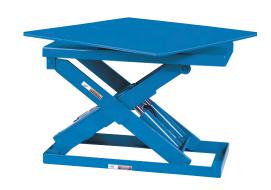

# MODEL PM-3524 LIFT & MANUAL TURN

10 Year/250,000 Cycle Warranty

These units are optimized lift and turn units used where the lifting and turning functions must be done independently.

#### ISO 9001:2015 Certified

Capacity: 3,500 lbs.

Min. Platform Size: 24 x 36 in.

Max. Platform Size: 48 x 60 in.

Lift Table Size: 24 x 36 in.

Lowered Height: 9.5 in.

Raised Height: 33.5 in.

Speed Up: 15 sec.

Lift Table: 2 HP

Shipping Weight: 820 lbs.

3,500 lb. Capacity - 24 in. Travel