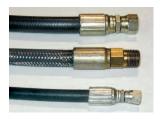

## SPECIAL FEATURES & BENEFITS

- These units are equipped with single internally mounted power units.
- ▶ All of the controllers are Underwriter Laboratory listed assemblies.
- ▶ All hydraulic cylinders are machine grade with clear plastic return lines.
- All pressure hoses are double wire braid with JIC fittings.
- ▶ These units are fully primed and finished with baked enamel.

### FEATURE DETAILS

► UL Listed Control Panel

► Machine Grade Cylinder

Double Wire Braid Hose

**▶** Power Unit