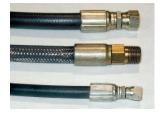

## Special Features & Benefits

- ▶ These units are equipped with the patented "Platform Centering Devices", which doubles or triples lift life.
- ▶ These units are equipped with single internally mounted power units.
- All of the controllers are Underwriter Laboratory listed assemblies.
- All hydraulic cylinders are machine grade with clear plastic return lines.
- ▶ All pressure hoses are double wire braid with JIC fittings.
- ▶ These units are fully primed and finished with baked enamel.

## FEATURE DETAILS

► Platform Centering Device

► Machine Grade Cylinder

► Double Wire Braid Hose

**▶** Power Unit

Phone: 800-843-3625 • Fax: 630-584-9405 • www.advancelifts.com