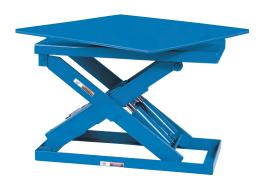

## MODEL PM-2048 LIFT & MANUAL TURN

10 Year/250,000 Cycle Warranty

These units are optimized lift and turn units used where the lifting and turning functions must be done independently.

## ISO 9001:2015 Certified

Capacity: 2,000 lbs.

Min. Platform Size: 24 x 64 in.

Max. Platform Size: 48 x 64 in.

Lift Table Size: 24 x 64 in.

Lowered Height: 10 in.

Raised Height: 58 in.

Speed Up: 18 sec.

Lift Table: 2 HP

Shipping Weight: 1,175 lbs

2,000 lb. Capacity - 48 in. Travel