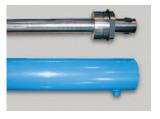

## Special Features & Benefits

- ▶ These units are equipped with the patented "Platform Centering Devices", which doubles or triples lift life.
- ▶ These units are equipped with single internally mounted power units.
- All of the controllers are Underwriter Laboratory listed assemblies.
- All hydraulic cylinders are machine grade with clear plastic return lines.
- ▶ All pressure hoses are double wire braid with JIC fittings.
- ▶ These units are fully primed and finished with baked enamel.

## FEATURE DETAILS

► Platform Centering Device

► Machine Grade Cylinder

► Double Wire Braid Hose

**▶** Power Unit

Phone: 800-843-3625 • Fax: 630-584-9405 • www.advancelifts.com