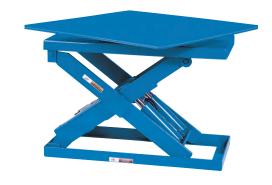

## MODEL PM-2036 LIFT & MANUAL TURN

10 Year/250,000 Cycle Warranty

These units are optimized lift and turn units used where the lifting and turning functions must be done independently.

## ISO 9001:2015 Certified

Capacity: 2,000 lbs.

Min. Platform Size: 24 x 48 in.

Max. Platform Size: 48 x 64 in.

Lift Table Size: 24 x 48 in.

Lowered Height: 9.5 in.

Raised Height: 45.5 in.

Speed Up: 11 sec.

Lift Table: 2 HP

Shipping Weight: 975 lbs.

2,000 lb. Capacity - 36 in. Travel