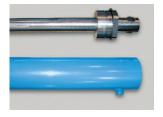

## Special Features & Benefits

- ▶ These units are equipped with the patented "Platform Centering Devices", which doubles or triples lift life.
- ▶ These units are equipped with single internally mounted power units.
- All of the controllers are Underwriter Laboratory listed assemblies.
- All hydraulic cylinders are machine grade with clear plastic return lines.
- ▶ All pressure hoses are double wire braid with JIC fittings.
- ▶ These units are fully primed and finished with baked enamel.

## FEATURE DETAILS

► Platform Centering Device

► Machine Grade Cylinder

► Double Wire Braid Hose

**▶** Power Unit

Phone: 800-843-3625 • Fax: 630-584-9405 • www.advancelifts.com