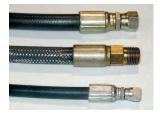

## Special Features & Benefits

- ▶ These units are equipped with the patented "Platform Centering Devices", which doubles or triples lift life.
- ▶ These units are equipped with single internally mounted power units.
- All of the controllers are Underwriter Laboratory listed assemblies.
- All hydraulic cylinders are machine grade with clear plastic return lines.
- ▶ All pressure hoses are double wire braid with JIC fittings.
- ▶ These units are fully primed and finished with baked enamel.

## FEATURE DETAILS

► Platform Centering Device

► Machine Grade Cylinder

► Double Wire Braid Hose

**▶** Power Unit

Phone: 800-843-3625 • Fax: 630-584-9405 • www.advancelifts.com