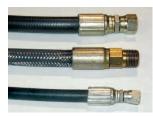

## SPECIAL FEATURES & BENEFITS

- > These units are equipped with single internally mounted power units.
- > All of the controllers are Underwriter Laboratory listed assemblies.
- All hydraulic cylinders are machine grade with clear plastic return lines.
- All pressure hoses are double wire braid with JIC fittings.
- > These units are fully primed and finished with baked enamel.

#### Rules For Creating Combinations

► UL Listed Control Panel

Machine Grade Cylinder

Double Wire Braid Hose