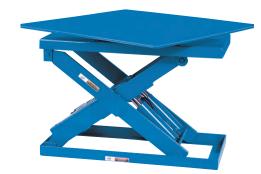

# MODEL PM-2024 LIFT & MANUAL TURN

10 Year/250,000 Cycle Warranty

These units are optimized lift and turn units used where the lifting and turning functions must be done independently.

ISO 9001:2015 Certified

Capacity: 2,000 lbs. Min. Platform Size: 24 x 36 in. Max. Platform Size: 48 x 60 in. Lift Table Size: 24 x 36 in. Lowered Height: 9.5 in. Raised Height: 33.5 in. Speed Up: 10 sec. Lift Table: 2 HP Shipping Weight: 780 lbs.

2,000 lb. Capacity - 24 in. Travel