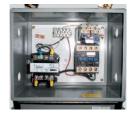

## SPECIAL FEATURES & BENEFITS

- > These units are equipped with single internally mounted power units.
- > All of the controllers are Underwriter Laboratory listed assemblies.
- All hydraulic cylinders are machine grade with clear plastic return lines.
- All pressure hoses are double wire braid with JIC fittings.
- > These units are fully primed and finished with baked enamel.

#### Rules For Creating Combinations

► UL Listed Control Panel

Machine Grade Cylinder

Double Wire Braid Hose