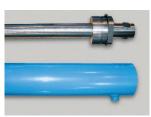

## SPECIAL FEATURES & BENEFITS

- > These units are equipped with single internally mounted power units.
- > All of the controllers are Underwriter Laboratory listed assemblies.
- All hydraulic cylinders are machine grade with clear plastic return lines.
- All pressure hoses are double wire braid with JIC fittings.
- > These units are fully primed and finished with baked enamel.

#### Rules For Creating Combinations

► UL Listed Control Panel

Machine Grade Cylinder

Double Wire Braid Hose