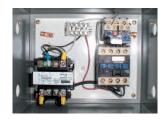

## **SPECIAL FEATURES & BENEFITS**

- All of the controllers are Underwriter Laboratory listed assemblies.
- These units are fully primed and finished with a baked enamel finish.
- The cylinders are machine grade.
- ▶ All pressure hoses are double wire braid with JIC fittings.
- The reservoirs are mild steel.
- ▶ These units conform to all applicable ANSI codes.

#### FEATURE DETAILS

► UL Listed Control Panel

► Machine Grade Cylinder

Double Wire
Braid Hose

**▶** Power Unit