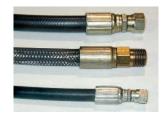

## **SPECIAL FEATURES & BENEFITS**

- All of the controllers are Underwriter Laboratory listed assemblies.
- These units are fully primed and finished with a baked enamel finish.
- The cylinders are machine grade.
- ▶ All pressure hoses are double wire braid with JIC fittings.
- The reservoirs are mild steel.
- ▶ These units conform to all applicable ANSI codes.

#### FEATURE DETAILS

► UL Listed Control Panel

► Machine Grade Cylinder

Double Wire
Braid Hose

**▶** Power Unit