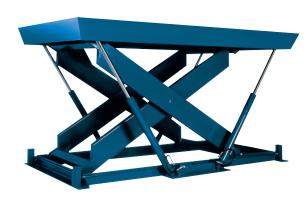

# MODEL JSL-10619 JUMBO SCISSORS LIFT

#### 2 Years Parts & Labor/10 Years Structural Warranty

When you need a lift table that can handle a load of up to 20 ft. long and weighing up to 40,000 lbs. you need a Jumbo Single lift table. These units will provide the power needed to lift large, cumbersome loads as much as 72".

ISO 9001:2015 Certified

Capacity: 20,000 lbs.
Platform Size: 9 x 15 ft.
Max. End: 16,000 lbs.
Loading Sides: 14,000 lbs.

Travel: 58 in.

Lowered Height: 24 in.

Raised Height: 82 in.

Approx. Speed Up: 82 sec.

External Motor: 7.5 HP

Shipping Weight: 11,475 lbs.

20,000 lb. Capacity - 9 x 15 ft. Platform