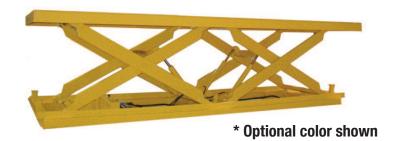

# MODEL JDL-17616 DOUBLE LONG JUMBO SCISSORS LIFT

## 2 Years Parts & Labor/10 Years Structural Warranty

For extremely large loads, our Jumbo Double lift tables not only handle long loads but can also lift up to 60,000 lbs. The double scissors leg sets add safety and stability as the platform lifts these large loads.

#### ISO 9001:2015 Certified

Capacity: 6,000 lbs.
Platform Size: 12 x 25 ft.
Max. End: 2,500 lbs.
Loading Sides: 2,500 lbs.
Travel: 84 in.

Lowered Height: 15 in. Raised Height: 99 in.

Approx. Speed Up: 60 sec. External Motor: 7.5 HP

Shipping Weight: 12,500 lbs.

6,000 lb. Capacity - 12 x 25 ft. Platform