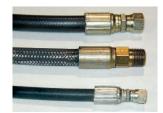

# **SPECIAL FEATURES & BENEFITS**

- All of the controllers are Underwriter Laboratory listed assemblies.
- These units are fully primed and finished with a baked enamel finish.
- The cylinders are machine grade.
- All pressure hoses are double wire braid with JIC fittings.
- The reservoirs are mild steel.
- These units conform to all applicable ANSI codes.

### FEATURE DETAILS

► UL Listed Control Panel

► Machine Grade Cylinder

▶ Double Wire Braid Hose

**▶** Power Unit