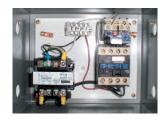

# **SPECIAL FEATURES & BENEFITS**

- All of the controllers are Underwriter Laboratory listed assemblies.
- These units are fully primed and finished with a baked enamel finish.
- The cylinders are machine grade.
- All pressure hoses are double wire braid with JIC fittings.
- The reservoirs are mild steel.
- These units conform to all applicable ANSI codes.

### FEATURE DETAILS

► UL Listed Control Panel

► Machine Grade Cylinder

▶ Double Wire Braid Hose

**▶** Power Unit