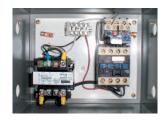

## Special Features & Benefits

- All of the controllers are Underwriter Laboratory listed assemblies.
- ▶ These units are fully primed and finished with a baked enamel finish.
- ▶ The cylinders are machine grade.
- All pressure hoses are double wire braid with JIC fittings.
- The reservoirs are mild steel.
- ▶ These units conform to all applicable ANSI codes.

#### FEATURE DETAILS

► UL Listed Control Panel

► Machine Grade Cylinder

▶ Double Wire Braid Hose

**▶** Power Unit