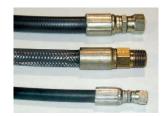

## Special Features & Benefits

- All of the controllers are Underwriter Laboratory listed assemblies.
- ▶ These units are fully primed and finished with a baked enamel finish.
- ▶ The cylinders are machine grade.
- All pressure hoses are double wire braid with JIC fittings.
- The reservoirs are mild steel.
- ▶ These units conform to all applicable ANSI codes.

#### FEATURE DETAILS

► UL Listed Control Panel

► Machine Grade Cylinder

▶ Double Wire Braid Hose

**▶** Power Unit