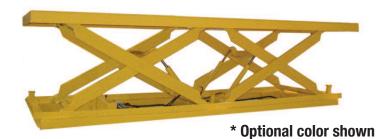

# MODEL JDL-14010 DOUBLE LONG JUMBO SCISSORS LIFT

### 2 Years Parts & Labor/10 Years Structural Warranty

For extremely large loads, our Jumbo Double lift tables not only handle long loads but can also lift up to 60,000 lbs. The double scissors leg sets add safety and stability as the platform lifts these large loads.

#### ISO 9001:2015 Certified

Capacity: 6,000 lbs.
Platform Size: 8'6" x 38'
Max. End: 3,000 lbs.
Loading Sides: 3,000 lbs.
Travel: 72 in.

Lowered Height: 24 in. Raised Height: 96 in. Approx. Speed Up: 60 sec. External Motor: 7.5 HP

Shipping Weight: 13,650 lbs.

6,000 lb. Capacity - 8'6" x 38 ft. Platform