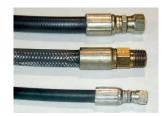

# **SPECIAL FEATURES & BENEFITS**

- All of the controllers are Underwriter Laboratory listed assemblies.
- ▶ These units are fully primed and finished with a baked enamel finish.
- The cylinders are machine grade.
- All pressure hoses are double wire braid with JIC fittings.
- ▶ The reservoirs are mild steel.
- ▶ These units conform to all applicable ANSI codes.

### FEATURE DETAILS

► UL Listed Control Panel

► Machine Grade Cylinder

Double Wire
Braid Hose

**▶** Power Unit