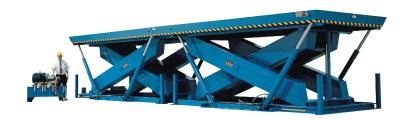

# MODEL JDL-13727 DOUBLE LONG JUMBO SCISSORS LIFT

## 2 Years Parts & Labor/10 Years Structural Warranty

For extremely large loads, our Jumbo Double lift tables not only handle long loads but can also lift up to 60,000 lbs. The double scissors leg sets add safety and stability as the platform lifts these large loads.

### ISO 9001:2015 Certified

Capacity: 60,000 lbs.
Platform Size: 9 x 35 ft.
Max. End: 48,000 lbs.
Loading Sides: 30,000 lbs.

Travel: 60 in.
Lowered Height: 45 in.
Raised Height: 105 in.
Approx. Speed Up: 37 sec.
External Motor: 40 HP

Shipping Weight: 40,000 lbs.

60,000 lb. Capacity - 9 x 35 ft. Platform