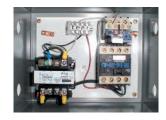

# **SPECIAL FEATURES & BENEFITS**

- All of the controllers are Underwriter Laboratory listed assemblies.
- ▶ These units are fully primed and finished with a baked enamel finish.
- The cylinders are machine grade.
- All pressure hoses are double wire braid with JIC fittings.
- ▶ The reservoirs are mild steel.
- ▶ These units conform to all applicable ANSI codes.

### FEATURE DETAILS

► UL Listed Control Panel

► Machine Grade Cylinder

Double Wire
Braid Hose

**▶** Power Unit