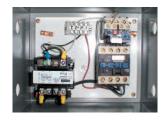

# **SPECIAL FEATURES & BENEFITS**

- All of the controllers are Underwriter Laboratory listed assemblies.
- ▶ These units are fully primed and finished with a baked enamel finish.
- ▶ The cylinders are machine grade.
- ▶ All pressure hoses are double wire braid with JIC fittings.
- ▶ The reservoirs are mild steel.
- ▶ These units conform to all applicable ANSI codes.

### FEATURE DETAILS

▶ UL Listed Control Panel

► Machine Grade Cylinder

Double Wire
Braid Hose

**▶** Power Unit