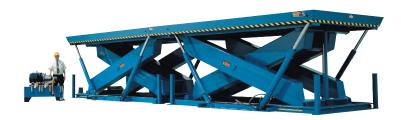

# MODEL JDL-08179 DOUBLE LONG JUMBO SCISSORS LIFT

## 2 Years Parts & Labor/10 Years Structural Warranty

For extremely large loads, our Jumbo Double lift tables not only handle long loads but can also lift up to 60,000 lbs. The double scissors leg sets add safety and stability as the platform lifts these large loads.

#### ISO 9001:2015 Certified

Capacity: 20,000 lbs.
Platform Size: 8'6" x 50'
Max. End: 7,500 lbs.
Loading Sides: 7,500 lbs.

Travel: 99 in.

Lowered Height: 33 in.

Raised Height: 120 in.

Approx. Speed Up: 109 sec.

External Motor: 10 HP

Shipping Weight: 23.500 lbs.

20,000 lb. Capacity - 8'6" x 50 ft. Platform