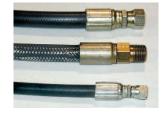

# **SPECIAL FEATURES & BENEFITS**

- All of the controllers are Underwriter Laboratory listed assemblies.
- ▶ These units are fully primed and finished with a baked enamel finish.
- ▶ The cylinders are machine grade.
- ▶ All pressure hoses are double wire braid with JIC fittings.
- ▶ The reservoirs are mild steel.
- ▶ These units conform to all applicable ANSI codes.

### FEATURE DETAILS

▶ UL Listed Control Panel

► Machine Grade Cylinder

Double Wire
Braid Hose

**▶** Power Unit