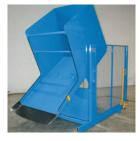

# MODEL HDDP-660-5448 HEAVY DUTY DUMPER

10 Year/250,000 Cycle Warranty

Applications that regularly exceed (6) cycles per hour and more than (1) shift per day require heavy duty dumpers. If the items being dumped act like a sticky commodity that requires frequent jogging to maintain flow, then heavy duty dumpers are needed. These units are equipped with continuous duty motors and the robust design features extra rugged structural members. Thes units are ideal for tough applications.

#### ISO 9001:2015 Certified

**5 HP Motor** 

Speed: 53 seconds

Capacity: 6,000 lbs

Carriage Dimension: 54 x 48 in.

Overall Dimension: 78 x 103 in.

Carriage Height: 79 in.

Arc Height: 137 in.

Arc Length: 99 in.

Shipping Weight: 2,300 lbs.

6,000 lb. Capacity - 60 in. Dump Height

## Special Features & Benefits

- Full 135 degree tilt.
- Machine grade double acting cylinders with spherical rod ends.
- Continuous duty motors.
- Controllers are Underwriter Laboratory listed assemblies.
- All bearings are lifetime lubricated.