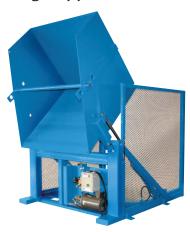

# MODEL HDDP-660-5448 HEAVY DUTY DUMPER

10 Year/250,000 Cycle Warranty

Applications that regularly exceed (6) cycles per hour and more than (1) shift per day require heavy duty dumpers. If the items being dumped act like a sticky commodity that requires frequent jogging to maintain flow, then heavy duty dumpers are needed. These units are equipped with continuous duty motors and the robust design features extra rugged structural members. Thes units are ideal for tough applications.

#### ISO 9001:2015 Certified

**5 HP Motor** 

Speed: 53 seconds

Capacity: 6,000 lbs

Carriage Dimension: 54 x 48 in.

Overall Dimension: 78 x 103 in.

Carriage Height: 79 in.

Arc Height: 137 in.

Arc Length: 99 in.

Shipping Weight: 2,300 lbs.

6,000 lb. Capacity - 60 in. Dump Height

## Special Features & Benefits

- Full 135 degree tilt.
- Machine grade double acting cylinders with spherical rod ends.
- Continuous duty motors.
- Controllers are Underwriter Laboratory listed assemblies.
- All bearings are lifetime lubricated.