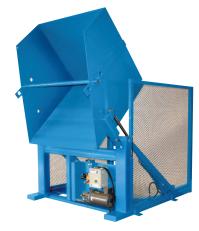

## MODEL HDDP-648-4848 HEAVY DUTY DUMPER

10 Year/250,000 Cycle Warranty

Applications that regularly exceed (6) cycles per hour and more than (1) shift per day require heavy duty dumpers. If the items being dumped act like a sticky commodity that requires frequent jogging to maintain flow, then heavy duty dumpers are needed. These units are equipped with continuous duty motors and the robust design features extra rugged structural members. Thes units are ideal for tough applications.

## 6,000 lb. Capacity - 48 in. Dump Height