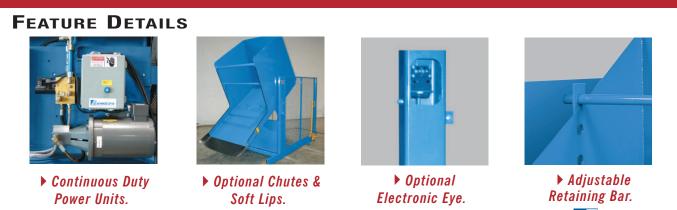

## **SPECIAL FEATURES & BENEFITS**

- Full 135 degree tilt.
- Machine grade double acting cylinders with spherical rod ends.
- Continuous duty motors.
- Controllers are Underwriter Laboratory listed assemblies.
- All bearings are lifetime lubricated.

## **CLICK HERE FOR: Optional Accessories**

Phone: 800-843-3625 • Fax: 630-584-9405 • www.advancelifts.com

ADVANCE LIFTS

 $\textcircled{\sc condition 0}$  2017 Advance Lifts, Inc. All rights reserved.