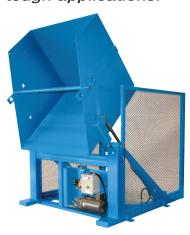

## MODEL HDDP-636-5448 HEAVY DUTY DUMPER

10 Year/250,000 Cycle Warranty

Applications that regularly exceed (6) cycles per hour and more than (1) shift per day require heavy duty dumpers. If the items being dumped act like a sticky commodity that requires frequent jogging to maintain flow, then heavy duty dumpers are needed. These units are equipped with continuous duty motors and the robust design features extra rugged structural members. Thes units are ideal for tough applications.

ISO 9001:2015 Certified

**5 HP Motor** 

Speed: 41 seconds

Capacity: 6,000 lbs

Carriage Dimension: 54 x 48 in.

Overall Dimension: 78 x 85 in.

Carriage Height: 55 in.

Arc Height: 109 in.

Arc Length: 81 in.

Shipping Weight: 2,100 lbs

6,000 lb. Capacity - 36 in. Dump Height

## Special Features & Benefits

- Full 135 degree tilt.
- Machine grade double acting cylinders with spherical rod ends.
- Continuous duty motors.
- Controllers are Underwriter Laboratory listed assemblies.
- All bearings are lifetime lubricated.