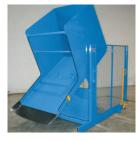

## MODEL HDDP-636-5448 HEAVY DUTY DUMPER

10 Year/250,000 Cycle Warranty

Applications that regularly exceed (6) cycles per hour and more than (1) shift per day require heavy duty dumpers. If the items being dumped act like a sticky commodity that requires frequent jogging to maintain flow, then heavy duty dumpers are needed. These units are equipped with continuous duty motors and the robust design features extra rugged structural members. Thes units are ideal for tough applications.

## Special Features & Benefits

- Full 135 degree tilt.
- Machine grade double acting cylinders with spherical rod ends.
- Continuous duty motors.
- Controllers are Underwriter Laboratory listed assemblies.
- All bearings are lifetime lubricated.