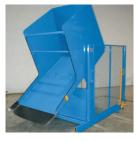

## MODEL HDDP-448-5448 HEAVY DUTY DUMPER

10 Year/250,000 Cycle Warranty

Applications that regularly exceed (6) cycles per hour and more than (1) shift per day require heavy duty dumpers. If the items being dumped act like a sticky commodity that requires frequent jogging to maintain flow, then heavy duty dumpers are needed. These units are equipped with continuous duty motors and the robust design features extra rugged structural members. Thes units are ideal for tough applications.

## **SPECIAL FEATURES & BENEFITS**

- Full 135 degree tilt.
- Machine grade double acting cylinders with spherical rod ends.
- Continuous duty motors.
- Controllers are Underwriter Laboratory listed assemblies.
- All bearings are lifetime lubricated.