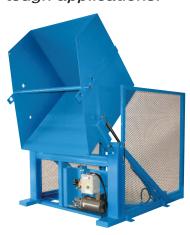

## MODEL HDDP-448-5448 HEAVY DUTY DUMPER

10 Year/250,000 Cycle Warranty

Applications that regularly exceed (6) cycles per hour and more than (1) shift per day require heavy duty dumpers. If the items being dumped act like a sticky commodity that requires frequent jogging to maintain flow, then heavy duty dumpers are needed. These units are equipped with continuous duty motors and the robust design features extra rugged structural members. Thes units are ideal for tough applications.

ISO 9001:2015 Certified

**5 HP Motor** 

Speed: 40 seconds

Capacity: 4,000 lbs

Carriage Dimension: 54 x 48 in.

Overall Dimension: 78 x 94 in.

Carriage Height: 67 in.

Arc Height: 128 in.

## **SPECIAL FEATURES & BENEFITS**

- Full 135 degree tilt.
- Machine grade double acting cylinders with spherical rod ends.
- Continuous duty motors.
- Controllers are Underwriter Laboratory listed assemblies.
- All bearings are lifetime lubricated.