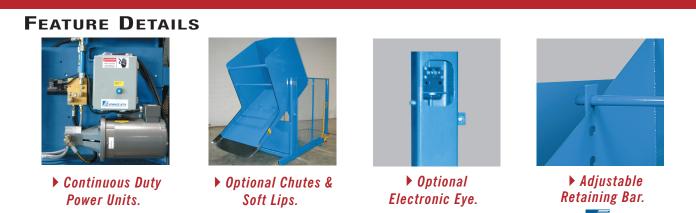

## SPECIAL FEATURES & BENEFITS

- Full 135 degree tilt.
- Machine grade double acting cylinders with spherical rod ends.
- Continuous duty motors.
- Controllers are Underwriter Laboratory listed assemblies.
- All bearings are lifetime lubricated.

## **CLICK HERE FOR: Optional Accessories**

Phone: 800-843-3625 • Fax: 630-584-9405 • www.advancelifts.com

 $\textcircled{\sc constraint} 02013$  Advance Lifts, Inc. All rights reserved.