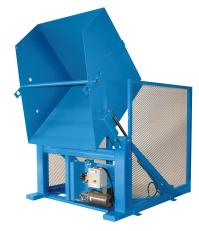

# MODEL HDDP-448-4836 HEAVY DUTY DUMPER

10 Year/250,000 Cycle Warranty

Applications that regularly exceed (6) cycles per hour and more than (1) shift per day require heavy duty dumpers. If the items being dumped act like a sticky commodity that requires frequent jogging to maintain flow, then heavy duty dumpers are needed. These units are equipped with continuous duty motors and the robust design features extra rugged structural members. Thes units are ideal for tough applications.

### 4,000 lb. Capacity - 48 in. Dump Height

## SPECIAL FEATURES & BENEFITS

- Full 135 degree tilt.
- Machine grade double acting cylinders with spherical rod ends.
- Continuous duty motors.
- Controllers are Underwriter Laboratory listed assemblies.
- All bearings are lifetime lubricated.