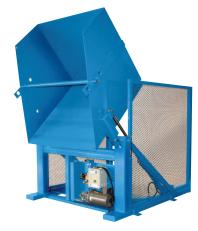

## MODEL HDDP-436-5448 HEAVY DUTY DUMPER

10 Year/250,000 Cycle Warranty

Applications that regularly exceed (6) cycles per hour and more than (1) shift per day require heavy duty dumpers. If the items being dumped act like a sticky commodity that requires frequent jogging to maintain flow, then heavy duty dumpers are needed. These units are equipped with continuous duty motors and the robust design features extra rugged structural members. Thes units are ideal for tough applications.

## 4,000 lb. Capacity - 36 in. Dump Height

## **SPECIAL FEATURES & BENEFITS**

- Full 135 degree tilt.
- Machine grade double acting cylinders with spherical rod ends.
- Continuous duty motors.
- Controllers are Underwriter Laboratory listed assemblies.
- All bearings are lifetime lubricated.