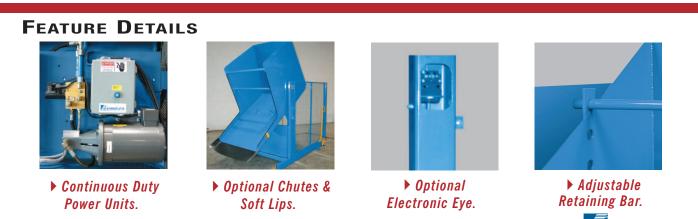

## **SPECIAL FEATURES & BENEFITS**

- Full 135 degree tilt.
- Machine grade double acting cylinders with spherical rod ends.
- Continuous duty motors.
- Controllers are Underwriter Laboratory listed assemblies.
- All bearings are lifetime lubricated.