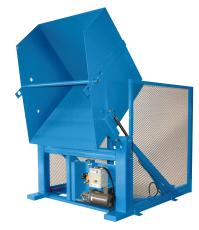

# MODEL HDDP-436-4836 HEAVY DUTY DUMPER

10 Year/250,000 Cycle Warranty

Applications that regularly exceed (6) cycles per hour and more than (1) shift per day require heavy duty dumpers. If the items being dumped act like a sticky commodity that requires frequent jogging to maintain flow, then heavy duty dumpers are needed. These units are equipped with continuous duty motors and the robust design features extra rugged structural members. Thes units are ideal for tough applications.

#### ISO 9001:2015 Certified

5 HP Motor Speed: 36 seconds Capacity: 4,000 lbs Carriage Dimension: 48 x 36 in. Overall Dimension: 72 x 73 in. Carriage Height: 55 in. Arc Height: 98 in. Arc Length: 70 in. Shipping Weight: 1,800 lbs.

### 4,000 lb. Capacity - 36 in. Dump Height

## SPECIAL FEATURES & BENEFITS

- Full 135 degree tilt.
- Machine grade double acting cylinders with spherical rod ends.
- Continuous duty motors.
- Controllers are Underwriter Laboratory listed assemblies.
- All bearings are lifetime lubricated.