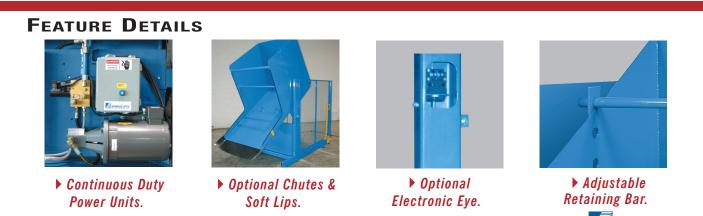

## SPECIAL FEATURES & BENEFITS

- Full 135 degree tilt.
- Machine grade double acting cylinders with spherical rod ends.
- Continuous duty motors.
- Controllers are Underwriter Laboratory listed assemblies.
- All bearings are lifetime lubricated.

## **CLICK HERE FOR: Optional Accessories**

Phone: 800-843-3625 • Fax: 630-584-9405 • www.advancelifts.com

ADVANCE LIFTS