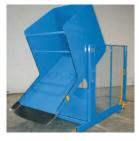

# MODEL HDDP-260-5448 HEAVY DUTY DUMPER

10 Year/250,000 Cycle Warranty

Applications that regularly exceed (6) cycles per hour and more than (1) shift per day require heavy duty dumpers. If the items being dumped act like a sticky commodity that requires frequent jogging to maintain flow, then heavy duty dumpers are needed. These units are equipped with continuous duty motors and the robust design features extra rugged structural members. Thes units are ideal for tough applications.

### Special Features & Benefits

- Full 135 degree tilt.
- Machine grade double acting cylinders with spherical rod ends.
- Continuous duty motors.
- Controllers are Underwriter Laboratory listed assemblies.
- All bearings are lifetime lubricated.