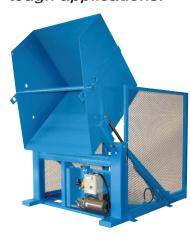

# MODEL HDDP-260-5448 HEAVY DUTY DUMPER

10 Year/250,000 Cycle Warranty

Applications that regularly exceed (6) cycles per hour and more than (1) shift per day require heavy duty dumpers. If the items being dumped act like a sticky commodity that requires frequent jogging to maintain flow, then heavy duty dumpers are needed. These units are equipped with continuous duty motors and the robust design features extra rugged structural members. Thes units are ideal for tough applications.

#### ISO 9001:2015 Certified

**5 HP Motor** 

Speed: 44 seconds

Capacity: 2,000 lbs

Carriage Dimension: 54 x 48 in.

Overall Dimension: 78 x 103 in.

Carriage Height: 79 in.

Arc Height: 137 in.

### Special Features & Benefits

- Full 135 degree tilt.
- Machine grade double acting cylinders with spherical rod ends.
- Continuous duty motors.
- Controllers are Underwriter Laboratory listed assemblies.
- All bearings are lifetime lubricated.