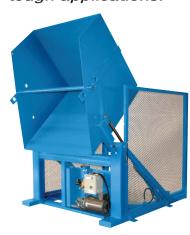

## MODEL HDDP-260-4848 HEAVY DUTY DUMPER

10 Year/250,000 Cycle Warranty

Applications that regularly exceed (6) cycles per hour and more than (1) shift per day require heavy duty dumpers. If the items being dumped act like a sticky commodity that requires frequent jogging to maintain flow, then heavy duty dumpers are needed. These units are equipped with continuous duty motors and the robust design features extra rugged structural members. Thes units are ideal for tough applications.

ISO 9001:2015 Certified

**5 HP Motor** 

Speed: 44 seconds

Capacity: 2,000 lbs

Carriage Dimension: 48 x 48 in.

Overall Dimension: 72 x 103 in.

Carriage Height: 79 in.

Arc Height: 137 in.

## Special Features & Benefits

- Full 135 degree tilt.
- Machine grade double acting cylinders with spherical rod ends.
- Continuous duty motors.
- Controllers are Underwriter Laboratory listed assemblies.
- All bearings are lifetime lubricated.