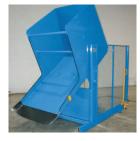

## MODEL HDDP-260-4848 HEAVY DUTY DUMPER

10 Year/250,000 Cycle Warranty

Applications that regularly exceed (6) cycles per hour and more than (1) shift per day require heavy duty dumpers. If the items being dumped act like a sticky commodity that requires frequent jogging to maintain flow, then heavy duty dumpers are needed. These units are equipped with continuous duty motors and the robust design features extra rugged structural members. Thes units are ideal for tough applications.

Arc Length: 99 in.

Shipping Weight: 1,900 lbs

2,000 lb. Capacity - 60 in. Dump Height