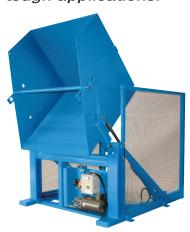

## MODEL HDDP-248-5448 HEAVY DUTY DUMPER

10 Year/250,000 Cycle Warranty

Applications that regularly exceed (6) cycles per hour and more than (1) shift per day require heavy duty dumpers. If the items being dumped act like a sticky commodity that requires frequent jogging to maintain flow, then heavy duty dumpers are needed. These units are equipped with continuous duty motors and the robust design features extra rugged structural members. Thes units are ideal for tough applications.

ISO 9001:2015 Certified

**5 HP Motor** 

Speed: 36 seconds

Capacity: 2,000 lbs

Carriage Dimension: 54 x 48 in.

Overall Dimension: 78 x 94 in.

Carriage Height: 67 in.

Arc Height: 128 in.

## Special Features & Benefits

- Full 135 degree tilt.
- Machine grade double acting cylinders with spherical rod ends.
- Continuous duty motors.
- Controllers are Underwriter Laboratory listed assemblies.
- All bearings are lifetime lubricated.