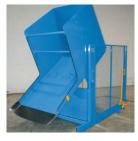

## MODEL HDDP-248-5448 HEAVY DUTY DUMPER

10 Year/250,000 Cycle Warranty

Applications that regularly exceed (6) cycles per hour and more than (1) shift per day require heavy duty dumpers. If the items being dumped act like a sticky commodity that requires frequent jogging to maintain flow, then heavy duty dumpers are needed. These units are equipped with continuous duty motors and the robust design features extra rugged structural members. Thes units are ideal for tough applications.

## Special Features & Benefits

- Full 135 degree tilt.
- Machine grade double acting cylinders with spherical rod ends.
- Continuous duty motors.
- Controllers are Underwriter Laboratory listed assemblies.
- All bearings are lifetime lubricated.