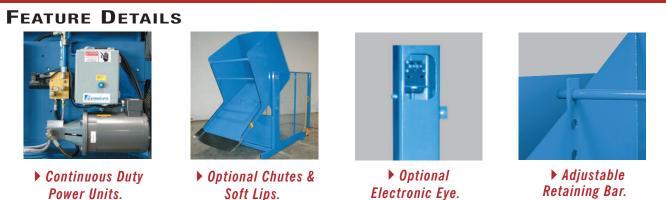

## **SPECIAL FEATURES & BENEFITS**

- Full 135 degree tilt.
- Machine grade double acting cylinders with spherical rod ends.
- Continuous duty motors.
- Controllers are Underwriter Laboratory listed assemblies.
- All bearings are lifetime lubricated.