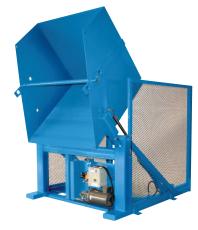

## MODEL HDDP-248-4848 HEAVY DUTY DUMPER

10 Year/250,000 Cycle Warranty

Applications that regularly exceed (6) cycles per hour and more than (1) shift per day require heavy duty dumpers. If the items being dumped act like a sticky commodity that requires frequent jogging to maintain flow, then heavy duty dumpers are needed. These units are equipped with continuous duty motors and the robust design features extra rugged structural members. Thes units are ideal for tough applications.

## 2,000 lb. Capacity - 48 in. Dump Height

## **SPECIAL FEATURES & BENEFITS**

- Full 135 degree tilt.
- Machine grade double acting cylinders with spherical rod ends.
- Continuous duty motors.
- Controllers are Underwriter Laboratory listed assemblies.
- All bearings are lifetime lubricated.