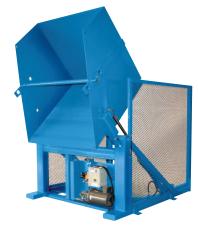

## MODEL HDDP-248-4836 HEAVY DUTY DUMPER

10 Year/250,000 Cycle Warranty

Applications that regularly exceed (6) cycles per hour and more than (1) shift per day require heavy duty dumpers. If the items being dumped act like a sticky commodity that requires frequent jogging to maintain flow, then heavy duty dumpers are needed. These units are equipped with continuous duty motors and the robust design features extra rugged structural members. Thes units are ideal for tough applications.

ISO 9001:2015 Certified

| 6              | = |
|----------------|---|
|                |   |
| made<br>in USA |   |

5 HP Motor Speed: 36 seconds Capacity: 2,000 lbs Carriage Dimension: 48 x 36 in. Overall Dimension: 72 x 82 in. Carriage Height: 67 in. Arc Height: 117 in. Arc Length: 79 in. Shipping Weight: 1,700 lbs

## SPECIAL FEATURES & BENEFITS

- Full 135 degree tilt.
- Machine grade double acting cylinders with spherical rod ends.
- Continuous duty motors.
- Controllers are Underwriter Laboratory listed assemblies.
- All bearings are lifetime lubricated.