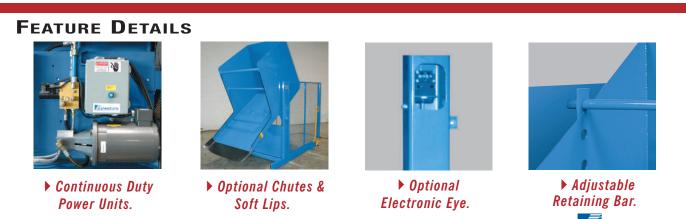

## SPECIAL FEATURES & BENEFITS

- Full 135 degree tilt.
- Machine grade double acting cylinders with spherical rod ends.
- Continuous duty motors.
- Controllers are Underwriter Laboratory listed assemblies.
- All bearings are lifetime lubricated.

## **CLICK HERE FOR: Optional Accessories**

Phone: 800-843-3625 • Fax: 630-584-9405 • www.advancelifts.com

ADVANCE LIFTS