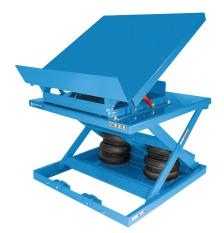

## MODEL ATT-6024 AIR OPERATED LIFT AND TILT

10 Year/250,000 Cycle Warranty

These units are designed to operate on shop air with no need for electricity. Each model has been optimized for minimum weight and maximum value.

## ISO 9001:2015 Certified

Capacity: 6,000 lbs. Min. Platform Size: 48 x 48 in. Max. Platform Size: 60 x 60 in. Lowered Height: 17.25 in. Travel: 24 in. Raised Height: 41.25 in. Degree of Tilt: 35 Shipping Weight: 1,715 lbs.

6,000 lb. Capacity - 24 in. Travel

## **SPECIAL FEATURES & BENEFITS**

- > These units are equipped with the patented "Platform Centering Devices", which doubles or triples lift life.
- > These units are fully primed and finished with a baked enamel finish.
- All units are equipped with sealed ball bearing wheels.
- All shafts and axles are chrome plated 100,000 psi stressproof steel.
- All pivot bearings are lifetime lubricated.
- All tilters are equipped with (2) shock absorbers to smooth operations.
- These units are equipped with a pressure safety relief and a safety orifice speed control to regulate down speed in case of supply line hose rupture.