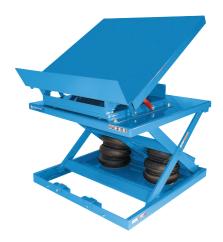

## ISO 9001:2015 Certified

Capacity: 5,000 lbs.

Min. Platform Size: 48 x 48 in.

Max. Platform Size: 60 x 60 in.

Lowered Height: 16.25 in.

Travel: 24 in.

Raised Height: 40.25 in.

Degree of Tilt: 35

Shipping Weight: 1,625 lbs.

5,000 lb. Capacity - 24 in. Travel