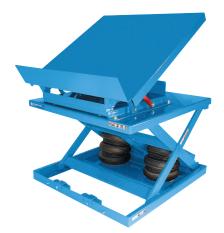

## MODEL ATT-3524 AIR OPERATED LIFT AND TILT

10 Year/250,000 Cycle Warranty

These units are designed to operate on shop air with no need for electricity. Each model has been optimized for minimum weight and maximum value.

## ISO 9001:2015 Certified

Capacity: 3,500 lbs. Min. Platform Size: 48 x 48 in. Max. Platform Size: 60 x 60 in. Lowered Height: 15 in. Travel: 24 in. Raised Height: 39 in. Degree of Tilt: 35 Shipping Weight: 1,380 lbs.

3,500 lb. Capacity - 24 in. Travel

## **SPECIAL FEATURES & BENEFITS**

- > These units are equipped with the patented "Platform Centering Devices", which doubles or triples lift life.
- These units are fully primed and finished with a baked enamel finish.
- All units are equipped with sealed ball bearing wheels.
- All shafts and axles are chrome plated 100,000 psi stressproof steel.
- All pivot bearings are lifetime lubricated.
- All tilters are equipped with (2) shock absorbers to smooth operations.
- These units are equipped with a pressure safety relief and a safety orifice speed control to regulate down speed in case of supply line hose rupture.