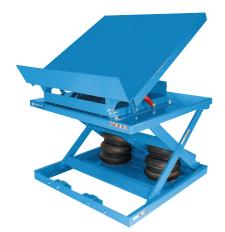

## MODEL ATT-2524 AIR OPERATED LIFT AND TILT

10 Year/250,000 Cycle Warranty

These units are designed to operate on shop air with no need for electricity. Each model has been optimized for minimum weight and maximum value.

## ISO 9001:2015 Certified

Capacity: 2,500 lbs. Min. Platform Size: 48 x 48 in. Max. Platform Size: 60 x 60 in. Lowered Height: 15 in. Travel: 24 in. Raised Height: 39 in. Degree of Tilt: 35 Shipping Weight: 1,360 lbs.

2,500 lb. Capacity - 24 in. Travel

## **SPECIAL FEATURES & BENEFITS**

- > These units are equipped with the patented "Platform Centering Devices", which doubles or triples lift life.
- These units are fully primed and finished with a baked enamel finish.
- All units are equipped with sealed ball bearing wheels.
- All shafts and axles are chrome plated 100,000 psi stressproof steel.
- All pivot bearings are lifetime lubricated.
- All tilters are equipped with (2) shock absorbers to smooth operations.
- These units are equipped with a pressure safety relief and a safety orifice speed control to regulate down speed in case of supply line hose rupture.