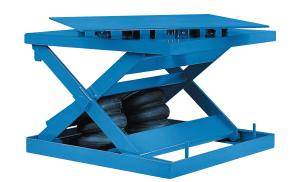

## MODEL ATR-5024 AIR OPERATED LIFT & TURN

10 Year/250,000 Cycle Warranty

These units are designed to operate on shop air with no need for electricity. Each model has been optimized for minimum weight and maximum value.

## ISO 9001:2015 Certified

Capacity: 5,000 lbs. Platform Size: 48 x 48 in. Max. Platform Size: 60 x 60 in. Baseframe Size: 48 x 48 in. Lowered Height: 10.75 in. Travel: 24 in. Raised Height: 34.75 in. Shipping Weight: 1,375 lbs.

5,000 lb. Capacity - 24 in. Travel