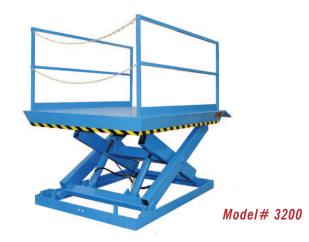

## MODEL 3200 RECESSED DOCK LIFT

2 Year Parts & Labor/10 Year Structural Warranty

These are our medium sized Disappearing Dock lifts. They are sized to handle pallet jacks, powered pallet jacks, straddle stackers and small fork trucks. They are also used for dock to ground access.

Capacity: 8,000 lbs. Axle Capacity Ends: 6,500 lbs. Axle Capacity Sides: 5,000 lbs. Platform Size: 6 x 8 ft. Lowered Height: 12 in. **5 HP Motor** Approx. 10 FPM 58" Travel Shipping Weight: 4,200 lbs.

## **SPECIAL FEATURES & BENEFITS**

- All models are equipped with a hinged bridge with a pull back chain.
- All of the electrical controllers are Underwriters Laboratories approved assemblies.
- Each unit is washed with phosphoric acid, fully primed and then finished with baked enamel.
- All cylinders are machine grade with clear plastic return lines & internal mechanical stops.
- These units conform to all applicable ANSI codes.