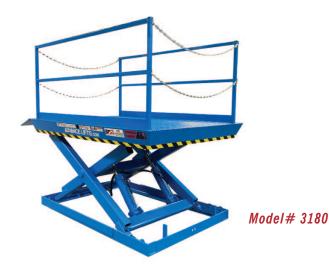

## MODEL 3180 RECESSED DOCK LIFT

2 Year Parts & Labor/10 Year Structural Warranty

The 3100 series lifts are designed to fit in existing 10" deep pits. They are sized to handle pallet jacks, powered pallet jacks, and straddle stackers. They are also used for dock to ground access.

Capacity: 8,000 lbs. Axle Capacity Ends: 6,150 lbs. Axle Capacity Sides: 4,250 lbs. Platform Size: 8 x 10 ft. Lowered Height: 10 in. 5 HP Motor Approx. 10 FPM 58'' Travel Shipping Weight: 5,100 lbs.

## **SPECIAL FEATURES & BENEFITS**

- All models are equipped with a hinged bridge with a pull back chain.
- > All of the electrical controllers are Underwriters Laboratories approved assemblies.
- **Each unit is washed with phosphoric acid, fully primed and then finished with baked enamel.**
- > All cylinders are machine grade with clear plastic return lines & internal mechanical stops.
- > These units conform to all applicable ANSI codes.