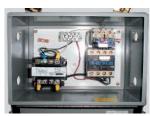

## **SPECIAL FEATURES & BENEFITS**

- All models are equipped with a hinged bridge with a pull back chain.
- > All of the electrical controllers are Underwriters Laboratories approved assemblies.
- **Each unit is washed with phosphoric acid, fully primed and then finished with baked enamel.**
- > All cylinders are machine grade with clear plastic return lines & internal mechanical stops.
- > These units conform to all applicable ANSI codes.

## CLICK HERE FOR: Drawing PDF DXF Pit Diagram Specifications Optional Accessories

FEATURE DETAILS

Power Unit

▶ Cylinder

Double Wire Braid Hose