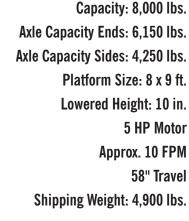

## MODEL 3170 RECESSED DOCK LIFT

2 Year Parts & Labor/10 Year Structural Warranty

The 3100 series lifts are designed to fit in existing 10" deep pits. They are sized to handle pallet jacks, powered pallet jacks, and straddle stackers. They are also used for dock to ground access.

Model# 3170

## **SPECIAL FEATURES & BENEFITS**

- All models are equipped with a hinged bridge with a pull back chain.
- > All of the electrical controllers are Underwriters Laboratories approved assemblies.
- **Each unit is washed with phosphoric acid, fully primed and then finished with baked enamel.**
- > All cylinders are machine grade with clear plastic return lines & internal mechanical stops.
- > These units conform to all applicable ANSI codes.