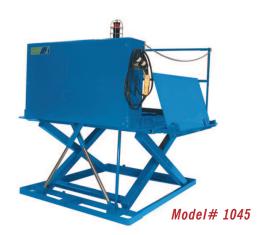

## MODEL 1045 TOP OF GROUND DOCK LIFT

Capacity: 4,000 lbs

Platform Size: 6 x 6 ft.

Axle Capacity Bridge Ends: 2,000 lbs.

ISO 9001:2015 Certified

2 HP Motor

Approx. 8 FPM

53" Travel

Shipping Weight: 2,400 lbs.

## Special Features & Benefits

- ▶ All models are equipped with a hinged bridge equipped with a pull back chain.
- All models have a combination approach ramp, wheel chock.
- All of the electrical controllers are Underwriters Laboratories approved assemblies.
- Each unit is washed with phosphoric acid, fully primed and then finished with baked enamel.
- ▶ All cylinders are machine grade with clear plastic return lines.
- All pressure hoses are double wire braid with JIC fittings.
- ▶ These units conform to all applicable ANSI codes.