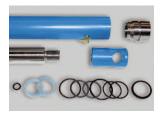

## **SPECIAL FEATURES & BENEFITS**

- All models are equipped with a hinged bridge equipped with a pull back chain.
- ▶ All models have a combination approach ramp, wheel chock.
- ▶ All of the electrical controllers are Underwriters Laboratories approved assemblies.
- Each unit is washed with phosphoric acid, fully primed and then finished with baked enamel.
- ▶ All cylinders are machine grade with clear plastic return lines.
- All pressure hoses are double wire braid with JIC fittings.
- ▶ These units conform to all applicable ANSI codes.

## FEATURE DETAILS

► Power Unit w/Controller

**▶** Cylinder

► Double Wire Braid Hose

Combination Wheel Chock/Ramp

Phone: 800-843-3625 • Fax: 630-584-9405 • www.advancelifts.com