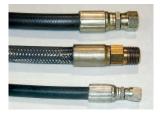

## **SPECIAL FEATURES & BENEFITS**

- All models are equipped with a hinged bridge equipped with a pull back chain.
- ▶ All models have a combination approach ramp, wheel chock.
- ▶ All of the electrical controllers are Underwriters Laboratories approved assemblies.
- Each unit is washed with phosphoric acid, fully primed and then finished with baked enamel.
- ▶ All cylinders are machine grade with clear plastic return lines.
- All pressure hoses are double wire braid with JIC fittings.
- ▶ These units conform to all applicable ANSI codes.

## FEATURE DETAILS

► Power Unit w/Controller

**▶** Cylinder

► Double Wire Braid Hose

Combination Wheel Chock/Ramp

Phone: 800-843-3625 • Fax: 630-584-9405 • www.advancelifts.com