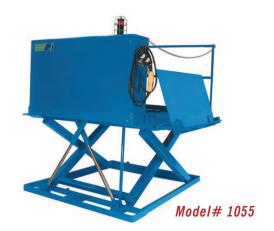

## MODEL 1055 TOP OF GROUND DOCK LIFT

Capacity: 5,000 lbs

Axle Capacity Bridge Ends: 2,000 lbs.

Platform Size: 6 x 6 ft.

Overall Size: 76 x 92 in.

Lowered Height: 5.25 in.

Bridge Size: 18 x 60 in.

Chock/Ramp Size: 30 x 60 in.

2 HP Motor

Approx. 8 FPM

53" Travel

Shipping Weight: 2,500 lbs.

## **SPECIAL FEATURES & BENEFITS**

- All models are equipped with a hinged bridge equipped with a pull back chain.
- ▶ All models have a combination approach ramp, wheel chock.
- ▶ All of the electrical controllers are Underwriters Laboratories approved assemblies.
- Each unit is washed with phosphoric acid, fully primed and then finished with baked enamel.
- ▶ All cylinders are machine grade with clear plastic return lines.
- All pressure hoses are double wire braid with JIC fittings.
- ▶ These units conform to all applicable ANSI codes.