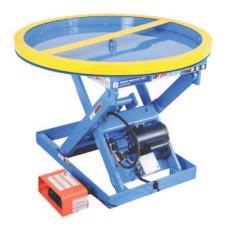

#### Model PL-2524 & PL-4024 Series Electric/Hydraulic Palletizer

This is the palletizer of choice when exact vertical positioning is required. Standard 110V can plug in anywhere.