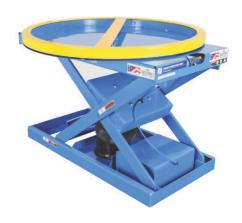

# Model SL-P Series Pneumatic Self Leveling Palletizer

This is a free-standing clutter free palletizer that needs no electrical lines or control lines to operate. The operator simply sets the air pressure gauge to the desired pressure and begins palletizing or depalletizing.