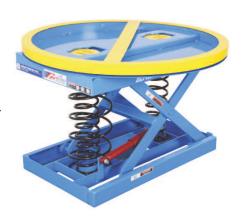

## Model SL-S Series Mechanical Self Leveling Palletizer

This is a free-standing clutter free palletizer that needs no electrical lines or control lines to operate. The operator simply selects the appropriate spring set and then begins palletizing or depalletizing.