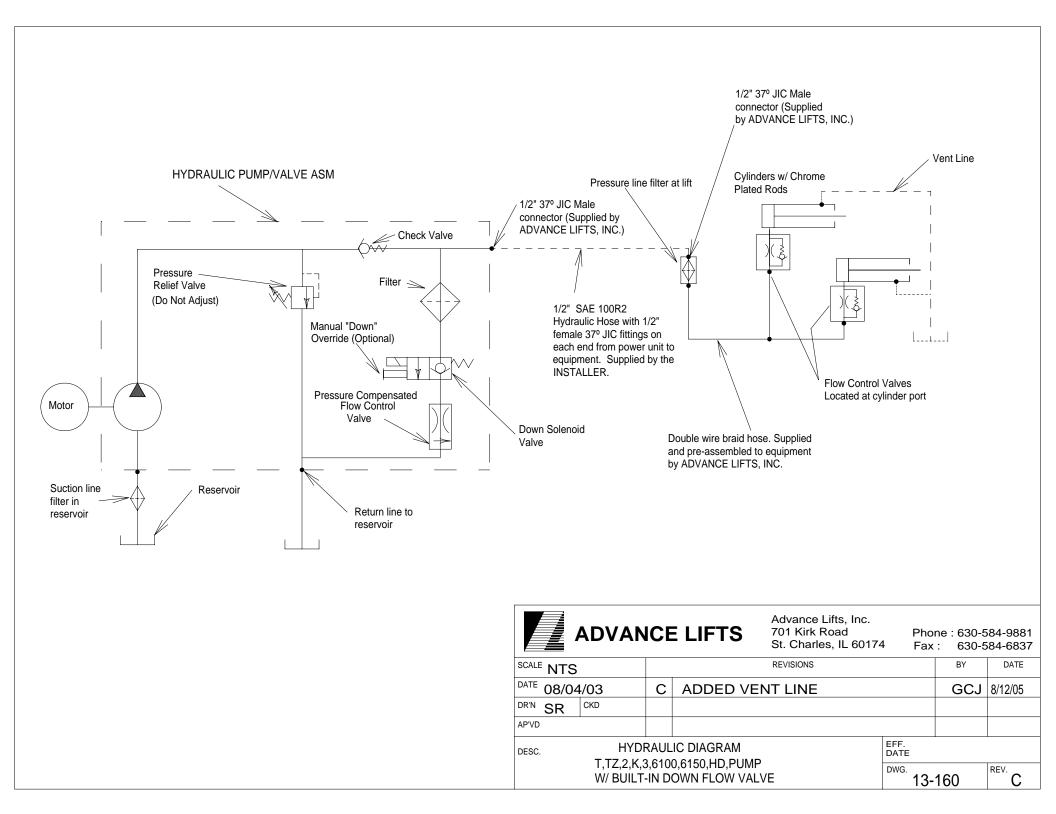

|   | REVISIONS | BY | DATE |
|                                                                                                                     | • |           | •  |      |
|                                                                                                                     |   |           |    |      |
|                                                                                                                     |   |           |    |      |
|                                                                                                                     |   |           |    |      |
| -2-55709 <sup>DWG.</sup> B-                                                                                         |   |           |    | REV. |