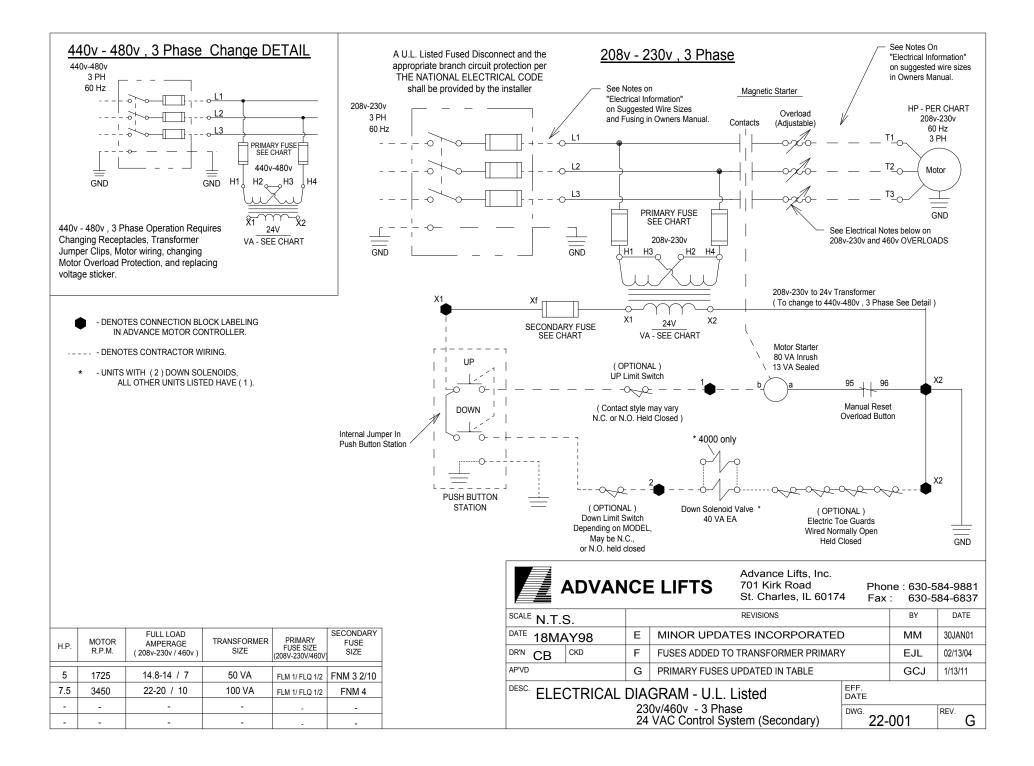

SPEED: 10 FPM

TRAVEL: 58" (FROM AN 8" LOWERED HEIGHT)

LOWERED HEIGHT: 8"

POWER UNIT: 5 HP MOTOR 230V 60Hz 3 PH

CONTROL: UP-DOWN WEATHER-PROOF PUSHBUTTON STATION, PENDANT TYPE NEMA 1, 3, 3R, 4, 4X.

IN NEMA 12 ENCLOSURE: MAGNETIC STARTER, W/ OVERLOAD 230V TO 24 V CONTROL TRANSFORMER