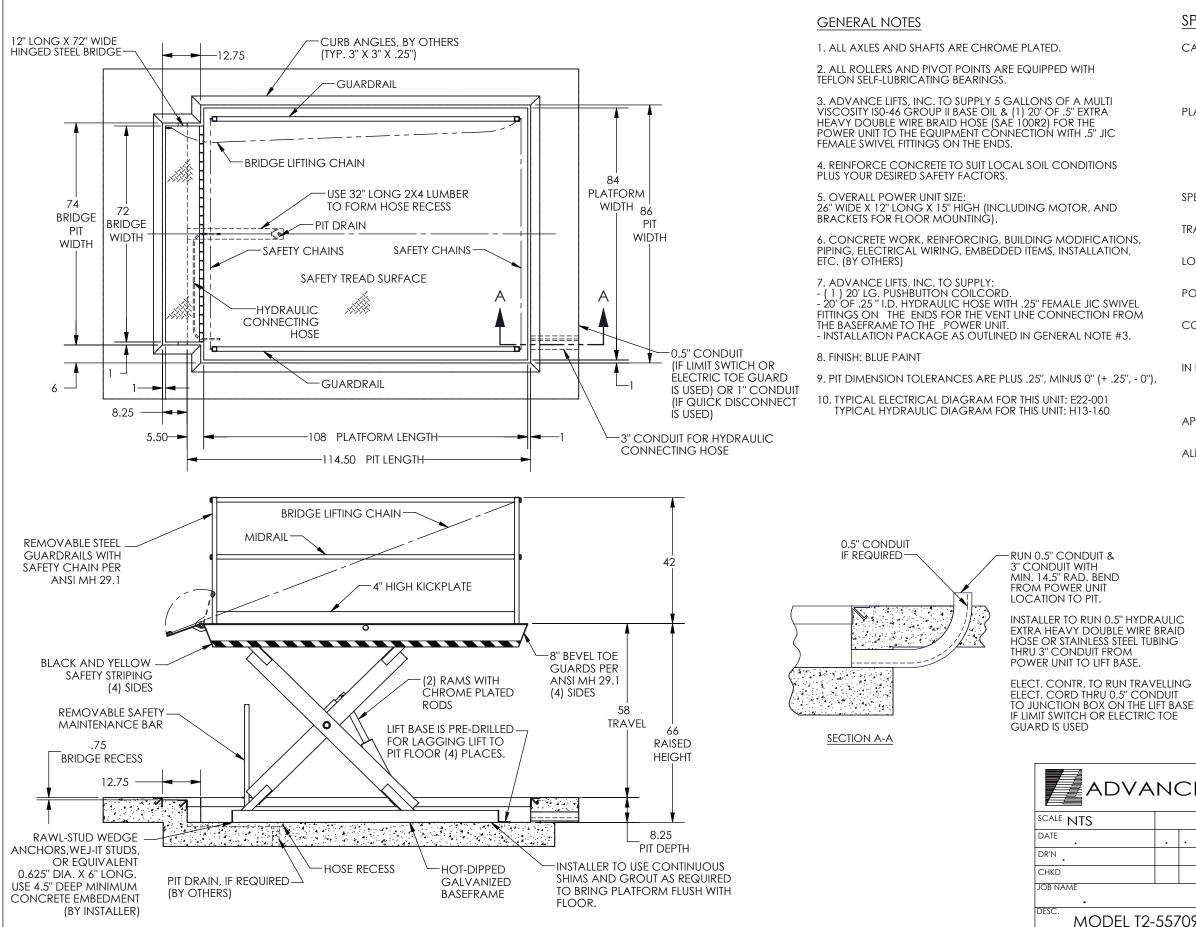

## **SPECIFICATONS**

CAPACITY: 5,500 LBS MAX. LIFING CAPACITY 2,700 LBS MAX. AXLE CAPACITY 2,700 LBS MAX. AXLE CAPACITY

PLATFORM: 84" WIDE X 108" LONG SAFETY TREAD DECK REMOVABLE STEEL GUARDRAILS 12" LONG X 72" WIDE HINGED STEEL BRIDGE BRIDGE LIFTING AND SAFETY CHAINS BEVEL TOE GUARDS BLACK AND YELLOW SAFETY STRIPING

SPEED: 10 FPM

TRAVEL: 58" (FROM AN 8" LOWERED HEIGHT)

LOWERED HEIGHT: 8"

POWER UNIT: 5 HP MOTOR 230V 60Hz 3 PH

CONTROL: UP-DOWN WEATHER-PROOF PUSHBUTTON STATION, PENDANT TYPE NEMA 1, 3, 3R, 4, 4X.

IN NEMA 12 ENCLOSURE: MAGNETIC STARTER, W/ OVERLOAD 230V TO 24 V CONTROL TRANSFORMER

APPROXIMATE SHIPPING WEIGHT: 2,900 LBS

ALL DIMENSIONS ARE IN INCHES UNLESS OTHERWISE NOTED.

| Advance Lifts, Inc.<br>ANCE LIFTS 701 S. Kirk Road Phone : 630-584-9881<br>St. Charles, IL 60174 Fax : 630-584-6837 |   |           |    |      |
|---------------------------------------------------------------------------------------------------------------------|---|-----------|----|------|
|                                                                                                                     |   | REVISIONS | BY | DATE |
|                                                                                                                     | • |           | •  |      |
|                                                                                                                     |   |           |    |      |
|                                                                                                                     |   |           |    |      |
|                                                                                                                     |   |           |    |      |
| -2-55709 <sup>DWG.</sup> B-                                                                                         |   |           |    | REV. |