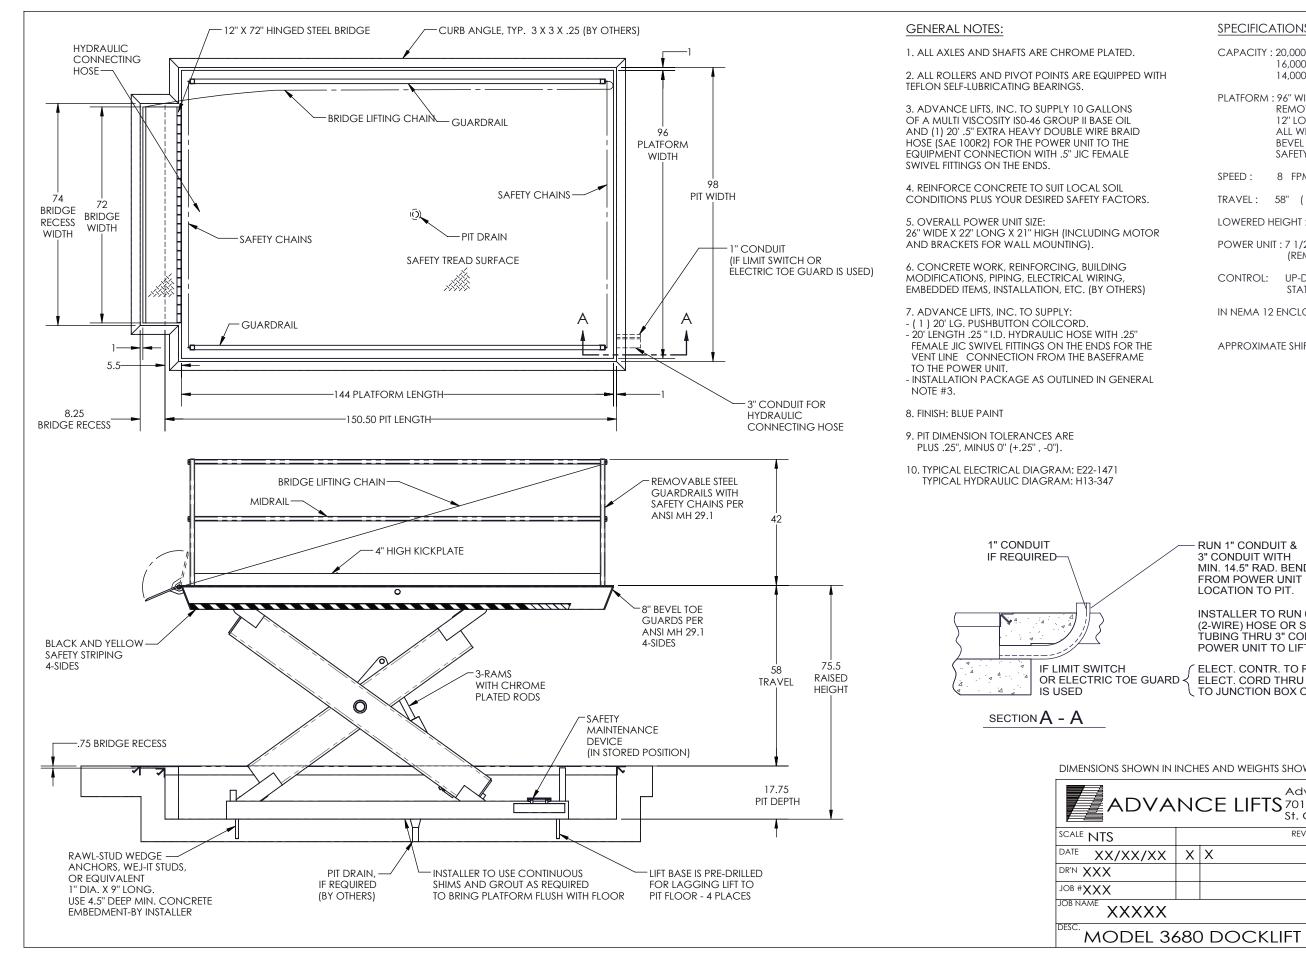

SPECIFICATIONS:

CAPACITY : 20,000 LBS MAX. LIFTING CAPACITY 16,000 LBS MAX. AXLE CAPACITY ENDS 14,000 LBS MAX. AXLE CAPACITY SIDES

PLATFORM : 96" WIDE X 144" LONG SAFETY TREAD DECK REMOVABLE STEEL GUARDRAILS 12" LONG X 72" WIDE HINGED STEEL BRIDGE ALL WITH CHAINS BEVEL TOE GUARDS SAFETY STRIPING

SPEED : 8 FPM

TRAVEL: 58" (FROM A 17 1/2" LOWERED HEIGHT)

LOWERED HEIGHT: 17 1/2"

POWER UNIT: 7 1/2 HP MOTOR 230V 60 Hz 3PH (REMOTE FROM LIFT)

CONTROL: UP-DOWN WEATHER-PROOF PUSHBUTTON STATION, PENDANT TYPE NEMA 1, 3, 3R, 4, 4X.

IN NEMA 12 ENCLOSURE : MAGNETIC STARTER, W/ OVERLOAD 230V TO 24 V CONTROL TRANSFORMER

APPROXIMATE SHIPPING WEIGHT: 8,100 LBS

RUN 1" CONDUIT & 3" CONDUIT WITH MIN. 14.5" RAD. BEND FROM POWER UNIT LOCATION TO PIT.

INSTALLER TO RUN 0.5" HYDRAULIC (2-WIRE) HOSE OR STAINLESS STEEL TUBING THRU 3" CONDUIT FROM POWER UNIT TO LIFT BASE.

ELECT. CONTR. TO RUN TRAVELLING ELECT. CORD THRU 1" CONDUIT TO JUNCTION BOX ON THE LIFT BASE.

DIMENSIONS SHOWN IN INCHES AND WEIGHTS SHOWN IN POUNDS UNLESS OTHERWISE NOTED

| Advance Lifts, Inc.<br>ANCE LIFTS 701 S. Kirk Road Phone : 630-584-9881<br>St. Charles, IL 60174 Fax : 630-584-6837 |   |           |    |      |
|---------------------------------------------------------------------------------------------------------------------|---|-----------|----|------|
|                                                                                                                     |   | REVISIONS | BY | DATE |
| (                                                                                                                   | Х | Х         | Х  | Х    |
|                                                                                                                     |   |           |    |      |
|                                                                                                                     |   |           |    |      |
|                                                                                                                     |   |           |    |      |
| 3680 DOCKLIFT B-                                                                                                    |   |           |    | REV. |