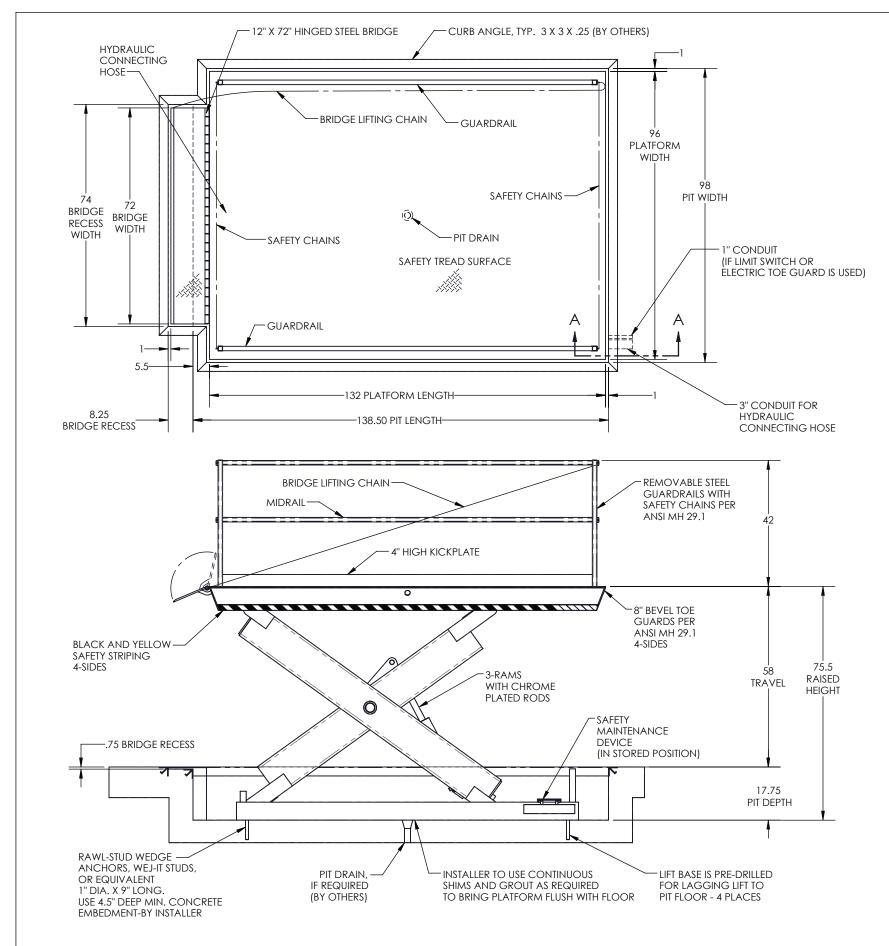

## SPECIFICATIONS:

CAPACITY: 20,000 LBS MAX. LIFTING CAPACITY
16,000 LBS MAX. AXLE CAPACITY ENDS
14,000 LBS MAX. AXLE CAPACITY SIDES

PLATFORM: 96" WIDE X 132" LONG SAFETY TREAD DECK REMOVABLE STEEL GUARDRAILS

12" LONG X 72" WIDE HINGED STEEL BRIDGE ALL WITH CHAINS BEVEL TOE GUARDS SAFETY STRIPING

SPEED: 8 FPM

TRAVEL: 58" (FROM A 17 1/2" LOWERED HEIGHT)

LOWERED HEIGHT: 17 1/2"

POWER UNIT: 7 1/2 HP MOTOR 230V 60 Hz 3PH (REMOTE FROM LIFT)

CONTROL: UP-DOWN WEATHER-PROOF PUSHBUTTON STATION, PENDANT TYPE NEMA 1, 3, 3R, 4, 4X.

IN NEMA 12 ENCLOSURE : MAGNETIC STARTER, W/ OVERLOAD

230V TO 24 V CONTROL TRANSFORMER

APPROXIMATE SHIPPING WEIGHT: 7,800 LBS